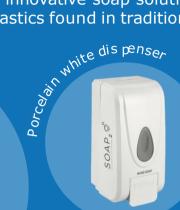

#### **BOTTLES & DISPENSERS**

As well as supplying both eco-friendly soap and body wash, Soap<sub>2</sub>o can also supply pelican bottles and dispensers in a choice of colours, see the product information below.

### **BENEFITS AND FEATURES**

- •350ml Capacity
- •300 doses
- Easy refill
- Wall mountable (can include a wall bracket)
- •Small and contemporary design
- •Dimensions: 145mm x 74 mm