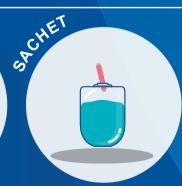

#### **ABOUT OUR SOAPS**

Soap 20 is an innovative soap solution made of biodegradable materials. The soap powder is encapsulated in water soluble film, which once added to water completely dissolves to form the end soapy product!

## **HOW TO USE OUR SOAPS**

1. Fill the bottle with water to the line

2. Drop the soap sachet into water

3. Shake the container. Wait 30 seconds

4. Ready to go!