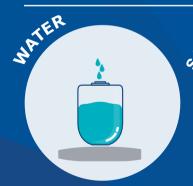

## **HOW TO USE OUR SOAPS**

1. Fill the bottle with water to the line

2. Drop the soap sachet into water

3. Shake the container. Wait 30 seconds

4. Ready to go!