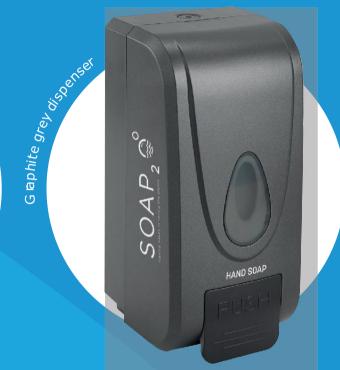

#### **BOTTLES & DISPENSERS**

As well as supplying both eco-friendly soap and body wash, Soap<sub>2</sub>o can also supply pelican bottles and dispensers in a choice of colours, see the product information below.

## **BENEFITS AND FEATURES**

- •800ml Capacity
- •670 doses
- Easy refill
- •Wall mountable
- •Colour options to suit any interior
- •Sleek and modern design
- •Dimensions: 235 x 115 x 110mm

**Futures Supplies & Support Services Ltd** 