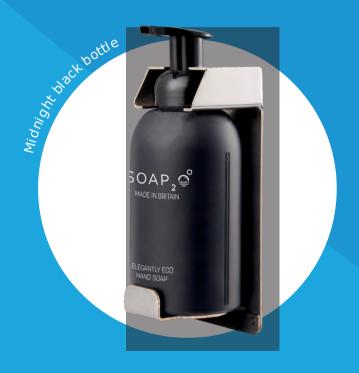

#### **BOTTLES & DISPENSERS**

As well as supplying both eco-friendly soap and body wash, Soap<sub>2</sub>o can also supply pelican bottles and dispensers in a choice of colours, see the product information below.

### **BENEFITS AND FEATURES**

- •350ml Capacity
- •300 doses
- Easy refill
- Wall mountable (can include a wall bracket)
- •Small and contemporary design
- •Dimensions: 145mm x 74 mm