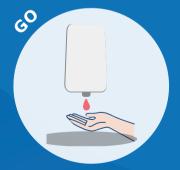

## **HOW TO USE OUR SOAPS**

1. Fill the bottle with water to the line

2. Drop the soap sachet into water

3. Shake the container. Wait 30 seconds

4. Ready to go!