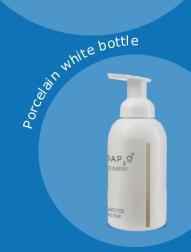

#### **BOTTLES & DISPENSERS**

As well as supplying both eco-friendly soap and body wash, Soap<sub>2</sub>o can also supply pelican bottles and dispensers in a choice of colours, see the product information below.

## **BENEFITS AND FEATURES**

- •800ml Capacity
- •670 doses
- Easy refill
- •Wall mountable
- •Colour options to suit any interior
- •Sleek and modern design
- •Dimensions: 235 x 115 x 110mm

**Futures Supplies & Support Services Ltd** 