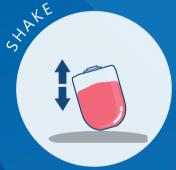

## **HOW TO USE OUR SOAPS**

1. Fill the bottle with water to the line

2. Drop the soap sachet into water

3. Shake the container. Wait 30 seconds

4. Ready to go!