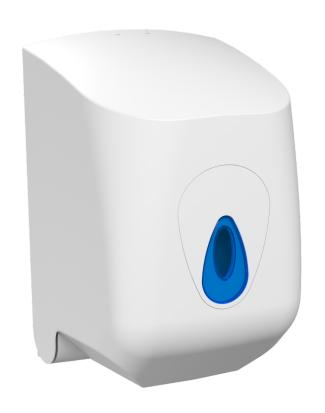

## **Modular Large Centrefeed Tissue Dispenser**

## **Part Number 4TCL-WB**

Manufactured in the UK
Quality ABS plastic cover, window; backplate
Ideal for high traffic area's kitchens, gyms and garages
Perforated or un-perforated standard centre feed rolls
The sturdy design makes this dispenser durable
Upon request, can be fitted with the single sheet adaptor
Key lockable cover, front window to check stock levels
Fixing kit and key provided

The Modular Range is an official Made In Britain product

Height 350mm Width 230mm Projection 230mm

White ABS body different window surround Red, Green, Yellow, Orange, Grey, Clear

Select a window to suit your own branded logo