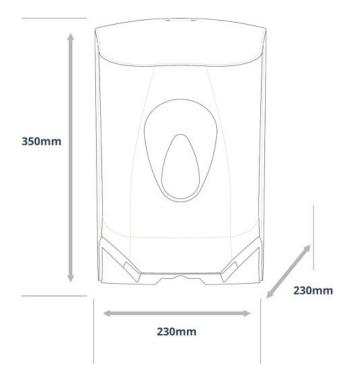

The Modular Range is an official Made In Britain product

Height 350mm Width 230mm Projection 230mm

White ABS body different window surround Red, Green, Yellow, Orange, Grey, Clear

Select a window to suit your own branded logo

## **Dimensions**