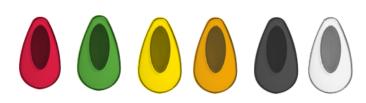

The Modular Range is an official Made In Britain product

Height 425mm Width 290mm Projection 145mm

White ABS body different window surround Red, Green, Yellow, Orange, Grey, Clear

Select a window to suit your own branded logo