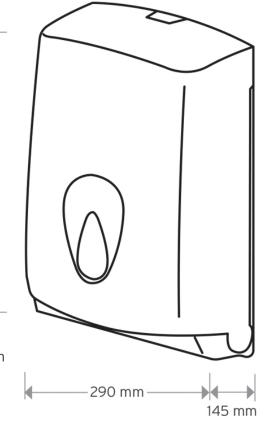

The Modular Range is an official Made In Britain product

Height 425mm Width 290mm Projection 145mm

White ABS body different window surround Red, Green, Yellow, Orange, Grey, Clear

Select a window to suit your own branded logo

## **Dimensions**