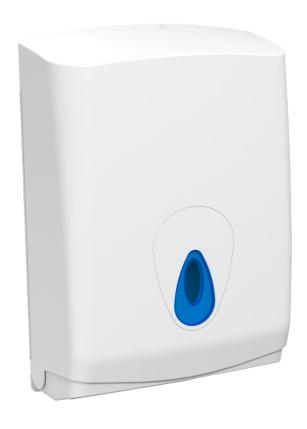

## **Modular Large Hand Towel Dispenser**

## **Part Number 4THL-WB**

Manufactured in the UK
Quality ABS plastic cover, window; backplate
Designed to dispense a variety of paper hand towels
Large capacity, ideal for high traffic areas
Single towel dispensing minimises waste
Adaptor plate available for extra-narrow towels
Key lockable cover, front window to check stock levels
Fixing kit and key provided

The Modular Range is an official Made In Britain product

Height 425mm Width 290mm Projection 145mm

White ABS body different window surround Red, Green, Yellow, Orange, Grey, Clear

Select a window to suit your own branded logo