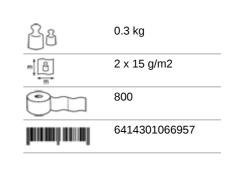

#### 66940

- · Soft effective quality toilet paper
- · 2-Ply, white
- For use with Katrin System Toilet Dispenser
- Very large roll size (800 sheets) and dispenser holds 2 rolls
- · Suitable for high traffic areas
- Controlled dispensing, and self presenting sheets reduce consumption and improve hygiene
- All Katrin toilet papers are made from high quality fibers and have been proven, via dissolving tests, to break down within 90 seconds
- Certified under the Nordic Swan Eco Label