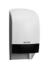

oilet Dispenser
- Very large roll size (800 sheets) and dispenser holds 2 rolls
- · Suitable for high traffic areas
- Controlled dispensing, and self presenting sheets reduce consumption and improve hygiene
- All Katrin toilet papers are made from high quality fibers and have been proven, via dissolving tests, to break down within 90 seconds
- Certified under the Nordic Swan Eco Label





## ISO9001 ISO14001



#### Product / Consumer pack







#### **Transport pack**



x 410 mm y 418 mm z 410 mm

|   | 0  |
|---|----|
| 9 | 36 |



#### **Transport pallet**



x 800 mm y 2240 mm z 1200 mm



30



374.025 kg



### **Related products**



90144 Katrin Inclusive System Toilet Dispenser With Core Catcher -White



92049 Katrin Inclusive System Toilet Dispenser With Core Catcher -Black



104582 Katrin Inclusive System Toilet Dispenser - White



104605 Katrin Inclusive System Toilet Dispenser - Black