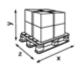

# Katrin Plus System Toilet 800

#### 66940

- · Soft effective quality toilet paper
- · 2-Ply, white
- For use with Katrin System Toilet Dispenser
- Very large roll size (800 sheets) and dispenser holds 2 rolls
- · Suitable for high traffic areas
- Controlled dispensing, and self presenting sheets reduce consumption and improve hygiene
- All Katrin toilet papers are made from high quality fibers and have been proven, via dissolving tests, to break down within 90 seconds
- Certified under the Nordic Swan Eco Label





## ISO9001 ISO14001



#### Product / Consumer pack







#### **Transport pack**



x 410 mm y 418 mm z 410 mm

|   | 0  |
|---|----|
| 9 | 36 |



#### **Transport pallet**



x 800 mm y 2240 mm z 1200 mm



30



374.025 kg



### **Related products**



90144 Katrin Inclusive System Toilet Dispenser With Core Catcher -White



92049 Katrin Inclusive System Toilet Dispenser With Core Catcher -Black



104582 Katrin Inclusive System Toilet Dispenser - White



104605 Katrin Inclusive System Toilet Dispenser - Black