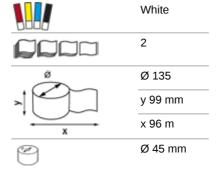

#### 66940

- · Soft effective quality toilet paper
- · 2-Ply, white
- For use with Katrin System Toilet Dispenser
- Very large roll size (800 sheets) and dispenser holds 2 rolls
- · Suitable for high traffic areas
- Controlled dispensing, and self presenting sheets reduce consumption and improve hygiene
- All Katrin toilet papers are made from high quality fibers and have been proven, via dissolving tests, to break down within 90 seconds
- Certified under the Nordic Swan Eco Label

#### Product / Consumer pack