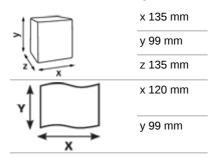

#### Product / Consumer pack

#### **Transport pack**

x 410 mm y 418 mm z 410 mm

|   | 0  |
|---|----|
| 9 | 36 |