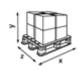

## (P) \$\tilde{\chi}\$ ISO9001 ISO14001 \$\tilde{\chi}\$

| Transport pallet |    |           |
|------------------|----|-----------|
| x 800 mm         | 40 | 332.64 kg |

y 2180 mm z 1200 mm

6414301068142