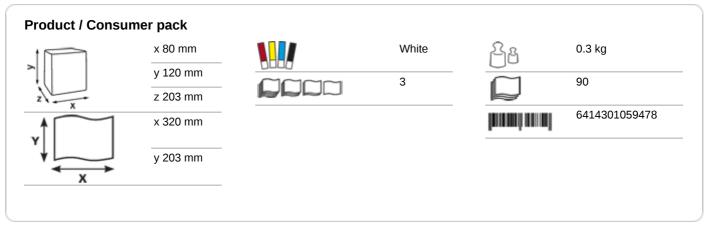

## 61600

- · Soft but strong high-quality paper towels, with excellent absorbency, for hygienic, effective and gentle hand drying.
- 3-ply, bright white multifold towels with W-fold (4 panels) and small sheet format (20,3 cm).
- · Recommended for all washrooms with low to high traffic and for users who have good quality expectations.
- The self-presenting sheets, combined with the KATRIN hand towel dispenser Mini or M, guarantee hygienic dispensing.
- The individually presented, fully open sheets deliver controlled and cost effective usage.
- · The unique windmill embossing combines attractive design with sophisticated technology and offers excellent absorption properties with pleasant softness.
- The smart, compact Handy Pack format with integrated handle enables thousands of towels to be carried comfortably with just one hand. The integrated perforation makes it easy to open and offers optimum protection against moisture.
- The film packaging contains at least 30% recycled content (= 'GREEN PACK') and is 100% recyclable.
- Certified with the EU Ecolabel and the Nordic Ecolabel.
- Dermatologically tested.
- Click here and learn more about the different fold types.