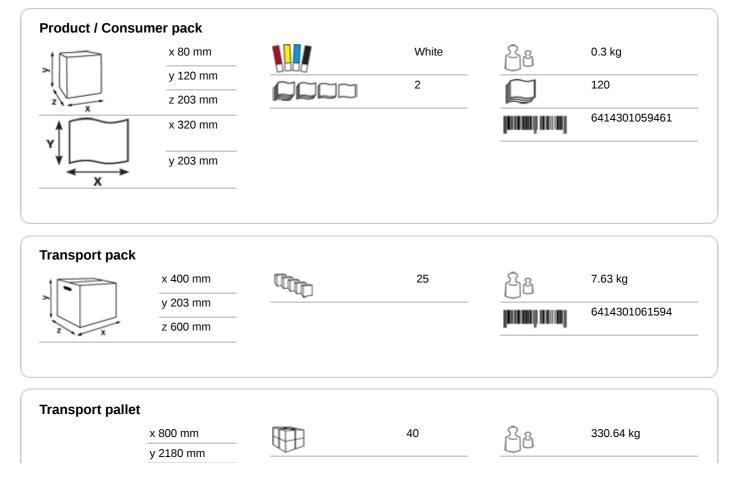

## Katrin Classic Hand Towel Non Stop L2 Handy Pack

## 61594

- Soft but strong high-quality paper towels, with excellent absorbency, for hygienic, effective and gentle hand drying.
- 2-ply, white multifold towels with W-fold (4 panels) and small sheet format (20,3 cm).
- Recommended for all washrooms with low to high traffic and for users who have good quality expectations.
- The self-presenting sheets, combined with the KATRIN hand towel dispenser Mini or M, guarantee hygienic dispensing.
- The individually presented, fully open sheets deliver controlled and cost effective usage.
- The unique windmill embossing combines attractive design with sophisticated technology and offers excellent absorption properties with pleasant softness.
- The smart, compact Handy Pack format with integrated handle enables thousands of towels to be carried comfortably with just one hand. The integrated perforation makes it easy to open and offers optimum protection against moisture.
- The film packaging contains at least 30% recycled content (= 'GREEN PACK') and is 100% recyclable.
- Certified with the EU Ecolabel and the Nordic Ecolabel.
- Dermatologically tested.
- <u>Click here and learn more about the different fold types.</u>