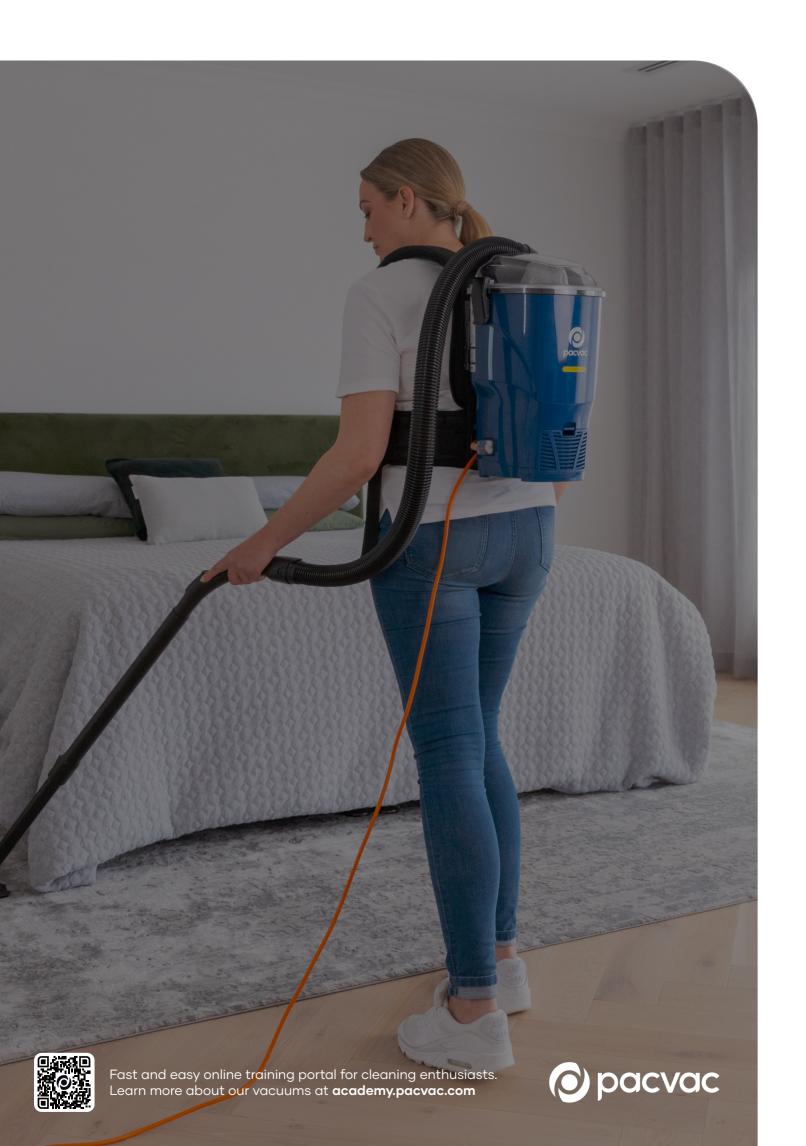

## **BACKPACK VACUUM**

CORDED

SMALL SCALE COMMERCIAL MAINTENANCE

Velo is a lightweight corded backpack vacuum cleaner designed compact enough for domestic and small scale commercial maintenance cleaning, and powerful enough to tackle large scale domestic and commercial cleaning tasks. Velo is equipped with 4-stage filtration including a H13 HEPA pre-motor filter to enhance performance and improve air quality, with an open disposable dust bag to maintain strong suction levels as the dust bag fills.

**LONG POWER CORD** 

Convenient for large area coverage

**POWERFUL & LIGHTWEIGHT** 900W power contained in 3.9kg

**ECOHARNESS** 

For a personalised, supportive and comfortable fit

| Motor                     | 900W single-stage flow through                 |
|---------------------------|------------------------------------------------|
| Power source              | Mains, 18m power cord                          |
| Noise level (at ear)      | 66dB(A)                                        |
| Filtration                | 4 stage; H13 HEPA filter (pre-motor)           |
| Max pressure              | 18.6kPa                                        |
| Max suction power         | 192W                                           |
| Volumetric airflow (max.) | 28.2L/sec                                      |
| Capacity                  | 2.5L                                           |
| Weight                    | 3.9kg (excluding power cord and hose assembly) |
| Warranty                  | 2 years on body and motor                      |