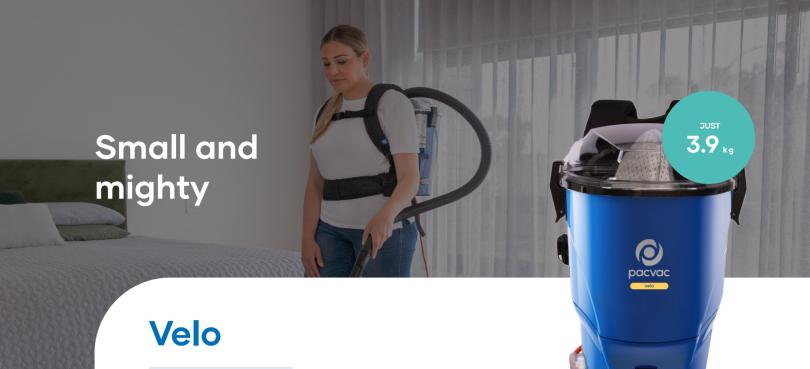

## **BACKPACK VACUUM**

CORDED

SMALL SCALE COMMERCIAL MAINTENANCE

Velo is a lightweight corded backpack vacuum cleaner designed compact enough for domestic and small scale commercial maintenance cleaning, and powerful enough to tackle large scale domestic and commercial cleaning tasks. Velo is equipped with 4-stage filtration including a H13 HEPA pre-motor filter to enhance performance and improve air quality, with an open disposable dust bag to maintain strong suction levels as the dust bag fills.

**LONG POWER CORD** 

Convenient for large area coverage

**POWERFUL & LIGHTWEIGHT** 900W power contained in 3.9kg

**ECOHARNESS** 

For a personalised, supportive and comfortable fit

| Motor                     | 900W single-stage flow through                 |
|---------------------------|------------------------------------------------|
| Power source              | Mains, 18m power cord                          |
| Noise level (at ear)      | 66dB(A)                                        |
| Filtration                | 4 stage; H13 HEPA filter (pre-motor)           |
| Max pressure              | 18.6kPa                                        |
| Max suction power         | 192W                                           |
| Volumetric airflow (max.) | 28.2L/sec                                      |
| Capacity                  | 2.5L                                           |
| Weight                    | 3.9kg (excluding power cord and hose assembly) |
| Warranty                  | 2 years on body and motor                      |