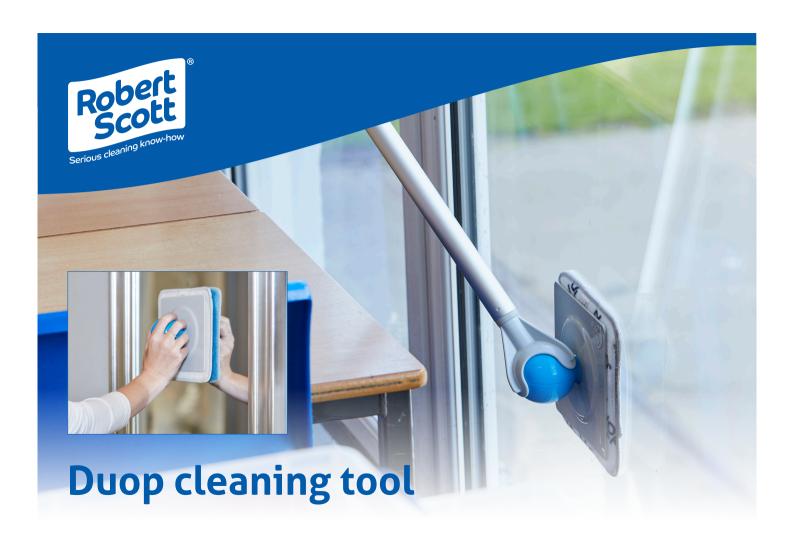

# Remove the strain of cleaning with the innovative microfibre Duop Reach.

Duop Reach is a versatile, extendable cleaning tool which features a unique, ergonomic ball and socket joint making cleaning strain-free for users.

The kit comprises the Duop Reach extendable handle; removable quickball and pad holder; four microfibre pads: five Hi-shine microfibre cloths and a spray bottle. The handle helps to clean hard to reach surfaces and users can also remove the head for targeted hand cleaning.

The washable microfibre pads velcro attach to the head, and are great for cleaning, either damp or with cleaning products. A cleaning pad is available for tougher and dirtier jobs, and a glass pad for windows and shiny surfaces.

### How it's used

Fit the velcro microfibre pads to the Duop head, angle the ball and start cleaning. Or remove the pad and the ball from it's socket for hand cleaning. Use dry for dusting and damp for cleaning.