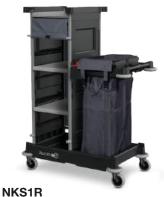

✓ Full Height

✓ 2 x Storage Shelves

✓ 1 x 100L Bag Capacity

Folding Bag Ends and Heavy-duty Construction