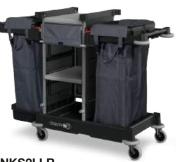

#### ✓ 1 x Storage Shelf

✓ 1 x 100L Bag Capacity

NKS2LLR

- ✓ Low Level (LL)
- ✓ 1 x Storage Shelf
- ✓ 2 x 100L Bag Capacity

## **Total Uniformity**

Provides professional approach to integrated system planning.

NKS2R

- ✓ Full Height
- ✓ 2 x Storage Shelves
- ✓ 2 x 100L Bag Capacity

Easily Detachable Laundry Bags

Flexi-Front Enclosure