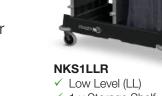

# NuKeeper NKS Range

Single & Low Level

Images of trolleys shown with consumables are for illustrative purposes only.

#### Compact, considered and capable... the NuKeeper Single series will always be a welcome addition where space is at a real premium.

Every single feature within the NuKeeper Single series (NKS) is focused on efficiency and capacity. Each NKS unit is equipped with space saving Flexi-Front system, folding laundry bags, corner buffers and heavy-duty 360° castors, rising to the challenge of tight corridors and elevators. The NKS Low Level (LL) offers a solution when greater visibility during transit is needed.

✓ Full Height

✓ 2 x Storage Shelves

✓ 1 x 100L Bag Capacity

Folding Bag Ends and Heavy-duty Construction