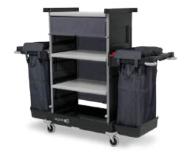

#### NKT2R

- ✓ Full Height
- ✓ 2 x Twin Storage Shelves
- √ 2 x 100L Bag Capacity

**NKT2LLR** 

- ✓ Low Level (LL)
- √ 1 x Twin Storage Shelf
- √ 2 x 100L Bag Capacity