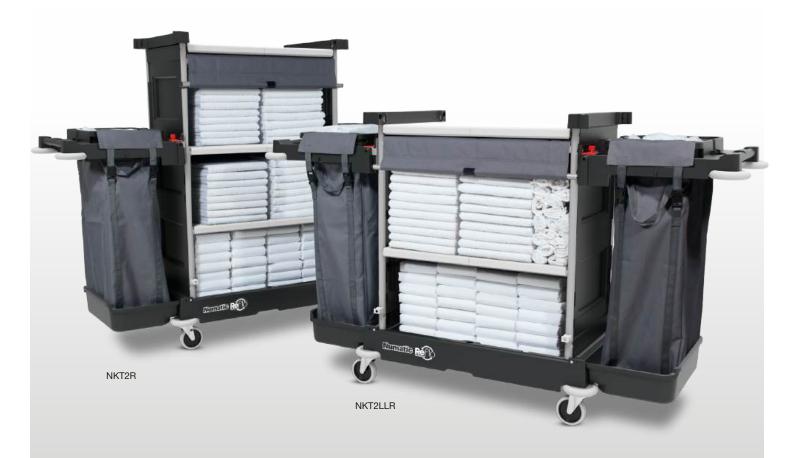

#### NKT2R

- ✓ Full Height
- ✓ 2 x Twin Storage Shelves
- √ 2 x 100L Bag Capacity

**NKT2LLR** 

- ✓ Low Level (LL)
- √ 1 x Twin Storage Shelf
- √ 2 x 100L Bag Capacity

### **Specifications**

| Model   | Bag Capacity | Storage                  | Height      | Castors | Dimensions (WxLxH) |
|---------|--------------|--------------------------|-------------|---------|--------------------|
| NKT0R   | -            | 2 x Twin Storage Shelves | Full Height | 4x100mm | 582x940x1352mm     |
| NKT0LLR |              | 1 x Storage Shelf        | Low Level   |         | 582x1420x1026mm    |
| NKT1R   | 1 x 100L     | 2 x Twin Storage Shelves | Full Height |         | 582x1361x1352mm    |
| NKT1LLR |              | 1 x Storage Shelf        | Low Level   |         | 582x1361x1026mm    |
| NKT2R   | 2 x 100L     | 2 x Twin Storage Shelves | Full Height |         | 582x1783x1352mm    |
| NKT2LLR |              | 1 x Storage Shelf        | Low Level   |         | 582x1783x1026mm    |