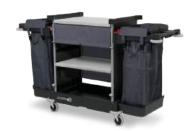

# The NuKeeper Twin Series is a genuine exercise in downsizing from the outside without downsizing from the inside.

The NuKeeper Twin Series (NKT) is compact in proportion whilst big on capacity. Constructed with Structofoam, using co-polymers for high-impact strength and high-quality recycled plastic with ReFlo Technology. Every detail is considered with the environment and user in mind... Flexi-Front enclosure, rotating side buffers to protect walls and even a Low Level (LL) version when visibility during transit is a consideration. Compact in size... big on storage.

#### **Increases Productivity**

Perfect for large amounts of linen and supplies.