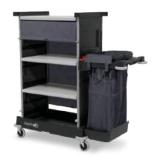

#### **Total Uniformity**

Provides professional approach to integrated system planning.

NKT1R

- ✓ Full Height
- √ 2 x Twin Storage Shelves
- √ 1 x 100L Bag Capacity

NKT1LLR

- ✓ Low Level (LL)
- ✓ 1 x Twin Storage Shelf
- √ 1 x 100L Bag Capacity