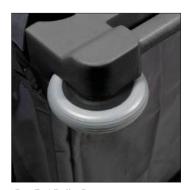

#### **Ease of Transit**

Rotating buffers protects walls and doors from bumps and scrapes.

Bag End Buffer Protectors