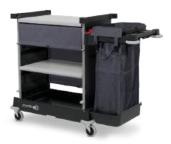

NKT0R

- ✓ Full Height
- ✓ 2 x Twin Storage Shelves

**NKTOLLR** 

- ✓ Low Level (LL)
- √ 1 x Twin Storage Shelf

#### **Total Uniformity**

Provides professional approach to integrated system planning.

NKT1R

- ✓ Full Height
- √ 2 x Twin Storage Shelves
- √ 1 x 100L Bag Capacity

NKT1LLR

- ✓ Low Level (LL)
- ✓ 1 x Twin Storage Shelf
- √ 1 x 100L Bag Capacity