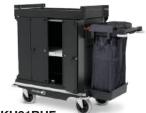

## **Versa**Care

Designed in every way for demanding hotel cleaning regimes, tackling narrow corridors, heavy loads and the pressures of time sensitive public-space day cleaning... the NuKeeper Universal.

The Flexi-Front or Hard-Front options and heavy-duty Structofoam construction offer an easy-clean design, chemical-resistant and built to last. All models are equipped with All-Terrain (AT) soft ride castors, gliding over heavy-pile carpets even when carrying the heaviest of loads. Engineered from the highest quality recycled plastic, using environmentally sustainable ReFlo Technology.

✓ All-Terrain Wheels (AT)

- √ 1 x 100L Bag Capacity
- ✓ All-Terrain Wheels (AT)

NKU30RHF

- Hard-Front
- Lockable
- Space Saving Bi-Fold Doors
- All-Terrain Wheels (AT)

**NKU31RHF** 

- ✓ Hard-Front
- √ 1 x 100L Bag Capacity
- ✓ Lockable
- Space Saving Bi-Fold Doors
- ✓ All-Terrain Wheels (AT)