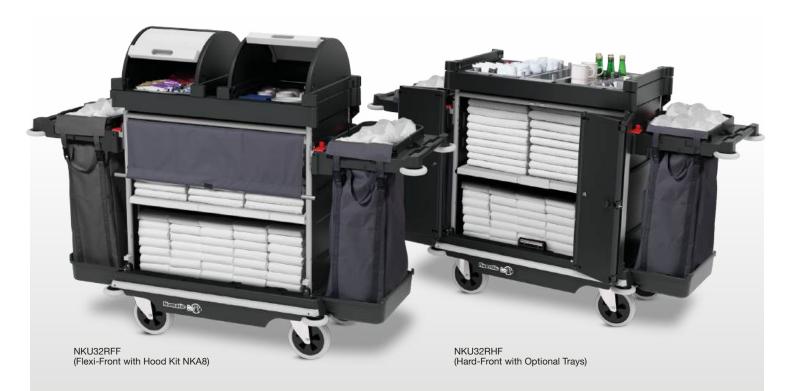

## **Versa**Care

Designed in every way for demanding hotel cleaning regimes, tackling narrow corridors, heavy loads and the pressures of time sensitive public-space day cleaning... the NuKeeper Universal.

The Flexi-Front or Hard-Front options and heavy-duty Structofoam construction offer an easy-clean design, chemical-resistant and built to last. All models are equipped with All-Terrain (AT) soft ride castors, gliding over heavy-pile carpets even when carrying the heaviest of loads. Engineered from the highest quality recycled plastic, using environmentally sustainable ReFlo Technology.

Adapt standard model to suit specific needs with optional kits.