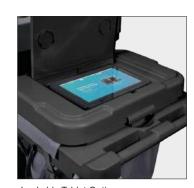

**NKU32RHF** 

- Hard-Front
- 2 x 100L Bag Capacity
- ✓ Lockable
- Space Saving Bi-Fold Doors
- All-Terrain Wheels (AT)

Lockable Tablet Option

Flexi-Front System

Fold Down Bag Ends for Compact Storage