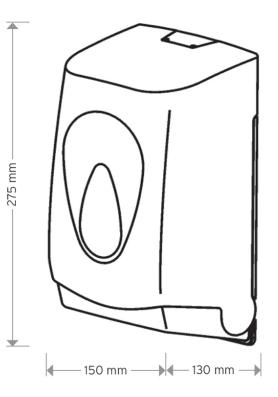

#### The Modular Range is an official Made In Britain product

Height 275mm Width 150mm Projection 130mm

White ABS body different window surround **Red, Green, Yellow, Orange, Grey, Clear** 

# Dimensions