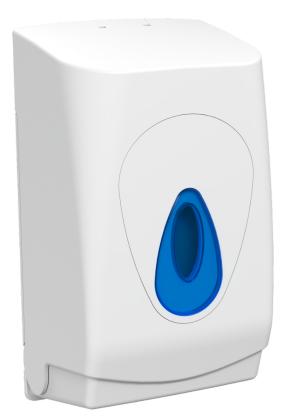

#### Manufactured in the UK

Quality ABS plastic cover, window ; backplate Suits a wide variety of toilet tissue, fits bulk pack papers The sturdy design makes this dispenser durable A compact design, ideal for smaller washrooms Key lockable cover, front window to check stock levels Fixing kit and key provided

#### The Modular Range is an official Made In Britain product

Height 275mm Width 150mm Projection 130mm

White ABS body different window surround **Red, Green, Yellow, Orange, Grey, Clear** 