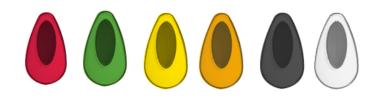

#### The Modular Range is an official Made In Britain product

Height 275mm Width 150mm Projection 130mm

White ABS body different window surround **Red, Green, Yellow, Orange, Grey, Clear** 

### Select a window to suit your own branded logo

Bulk pack toilet tissues up to 125mm in width

CAPACITY 230mm stack