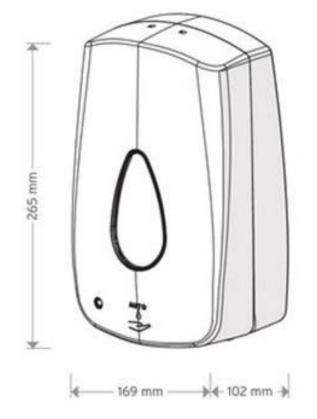

The Modular Range is an official Made In Britain product

Height 265mm Width 169mm Projection 102mm

White ABS body different window surround Red, Green, Yellow, Orange, Grey, Clear

Select a window to suit your own branded logo

## **Dimensions**