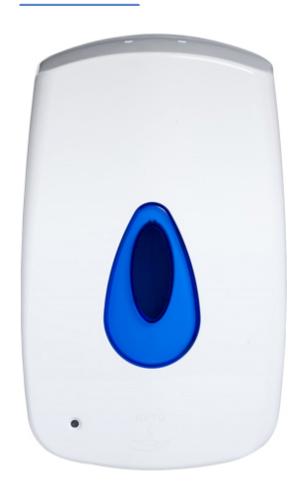

## Modular Auto 1.2L Touch Free Liquid Soap Dispenser

## **Part Number 4IER-WWB**

Manufactured in the UK
Quality ABS plastic cover, backplate PET
Automatic liquid soap dispenser, refillable reservoir 1.2L
Touch-free soap dispensing brings better hygiene
No electrical fitting required
Features an auto-switch function for longer running times
Optimum cost savings,the device has a 'sleep mode'
Accompanied with a drip tray, avoiding any floor spillages
Fixing kit provided with optional coloured windows

The Modular Range is an official Made In Britain product

Height 265mm Width 169mm Projection 102mm

White ABS body different window surround Red, Green, Yellow, Orange, Grey, Clear

Select a window to suit your own branded logo

## **Capacity**

1.2L

Refillable reservoir 1.2 L capacity
Liquid soap and sanitiser with less than 70% alcohol
Dispenses 1m liquid gel
x 4 standard size C Batteries required
Battery cycle tested for an average of up to 60,000 uses