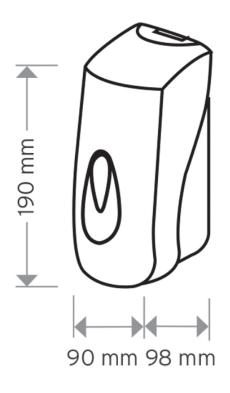

#### The Modular Range is an official Made In Britain product

Height 190mm Width 90mm Projection 98mm

White ABS body different windows available Red, Green, Yellow, Orange, Grey, Clear

## **Dimensions**