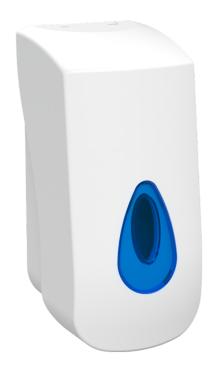

# Modular 400ml Liquid Refillable Soap Dispenser

### Part Number 4PLR-WWB

Manufactured in the UK
ABS plastic cover, window; backplate
400ml reservoir can be easily refilled when levels are low
The dispenser is fitted with a liquid soap pump
Designed to dispense gel, liquid hand soap
Robust unit that operates on a push cover operation
The sturdy design makes this dispenser durable
Key lockable cover, front window to check stock levels
Fixing kit and key provided - Optional keyless function

#### The Modular Range is an official Made In Britain product

Height 190mm Width 90mm Projection 98mm

White ABS body different windows available Red, Green, Yellow, Orange, Grey, Clear