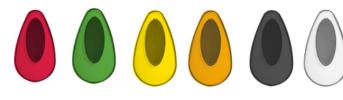

#### The Modular Range is an official Made In Britain product

Height 190mm Width 90mm Projection 98mm

White ABS body different windows available Red, Green, Yellow, Orange, Grey, Clear

### Select a window to suit your own branded logo

400ml refillable reservoir Liquid pump (2ml) shot - (1ml) pump available Flowable liquid soap, cream, gel, disinfectant