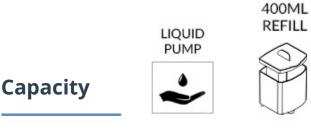

### Part Number 4PLR-WWB

Manufactured in the UK
ABS plastic cover, window; backplate
400ml reservoir can be easily refilled when levels are low
The dispenser is fitted with a liquid soap pump
Designed to dispense gel, liquid hand soap
Robust unit that operates on a push cover operation
The sturdy design makes this dispenser durable
Key lockable cover, front window to check stock levels
Fixing kit and key provided - Optional keyless function

### Select a window to suit your own branded logo

400ml refillable reservoir Liquid pump (2ml) shot - (1ml) pump available Flowable liquid soap, cream, gel, disinfectant