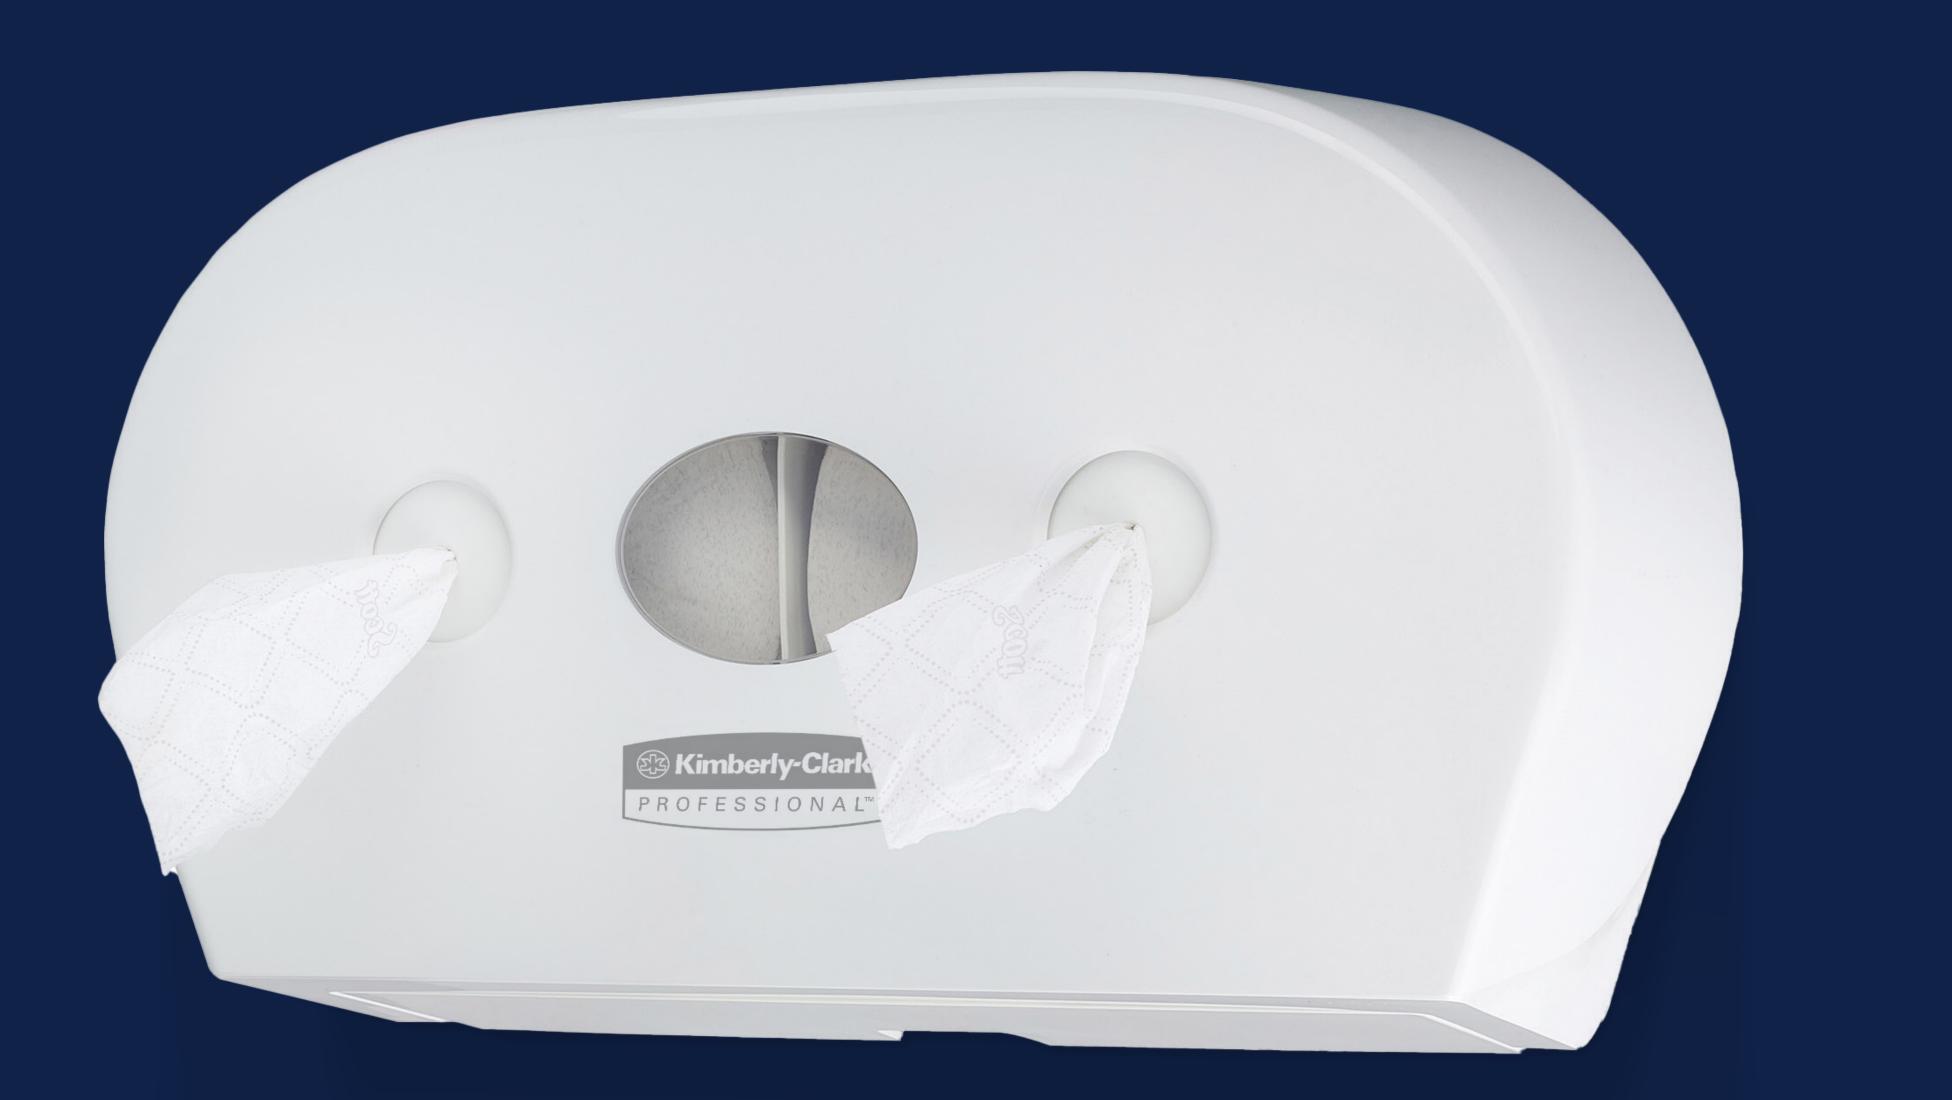

## Scott<sup>®</sup> Control<sup>™</sup> Mini Twin Centrefeed Toilet Tissue System

Designed to deliver maximum hygiene, efficiency and sustainability

**Unmatched Hygiene** Touchless dispensing, one-wipe-clean design, fully enclosed rolls.

### **Touchless** Dispensing

Protected, fully enclosed rolls with single sheet dispensing for **maximum hygiene** – only touch the sheet you use.

Fewer Blockages

Effective paper dispersal for fewer toilet blockages.

**Patented Loading** Design

Helps protect partially used rollsdelivering improved reliability and 100% tissue availability.