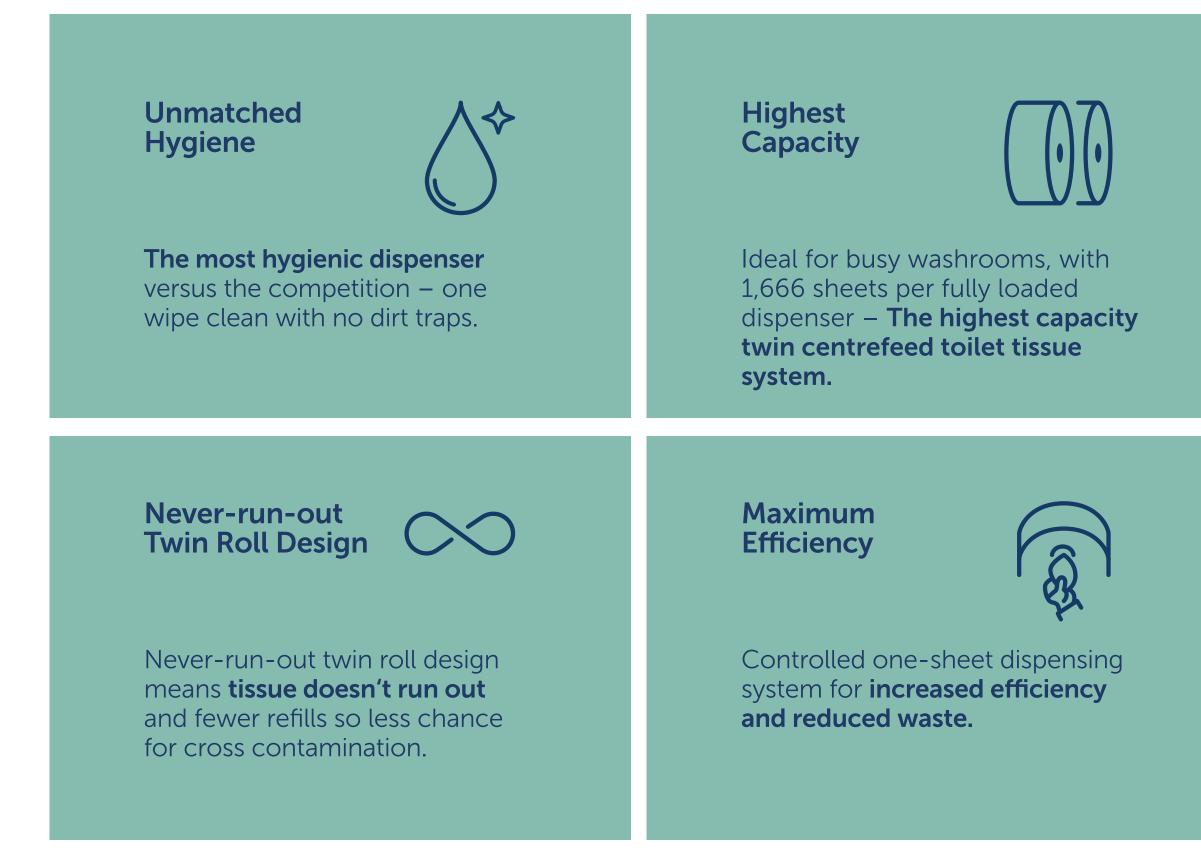

## Scott<sup>®</sup> Control<sup>™</sup> Mini Twin Centrefeed Toilet Tissue System

Designed to deliver maximum hygiene, efficiency and sustainability

**Unmatched Hygiene** Touchless dispensing, one-wipe-clean design, fully enclosed rolls.

### Maximum Efficiency Highest capacity, never-run-out design.

### A sustainable choice

Single-sheet dispensing - less waste, made from 100% recycled fibre, 30% recycled and 100% recyclable packaging.