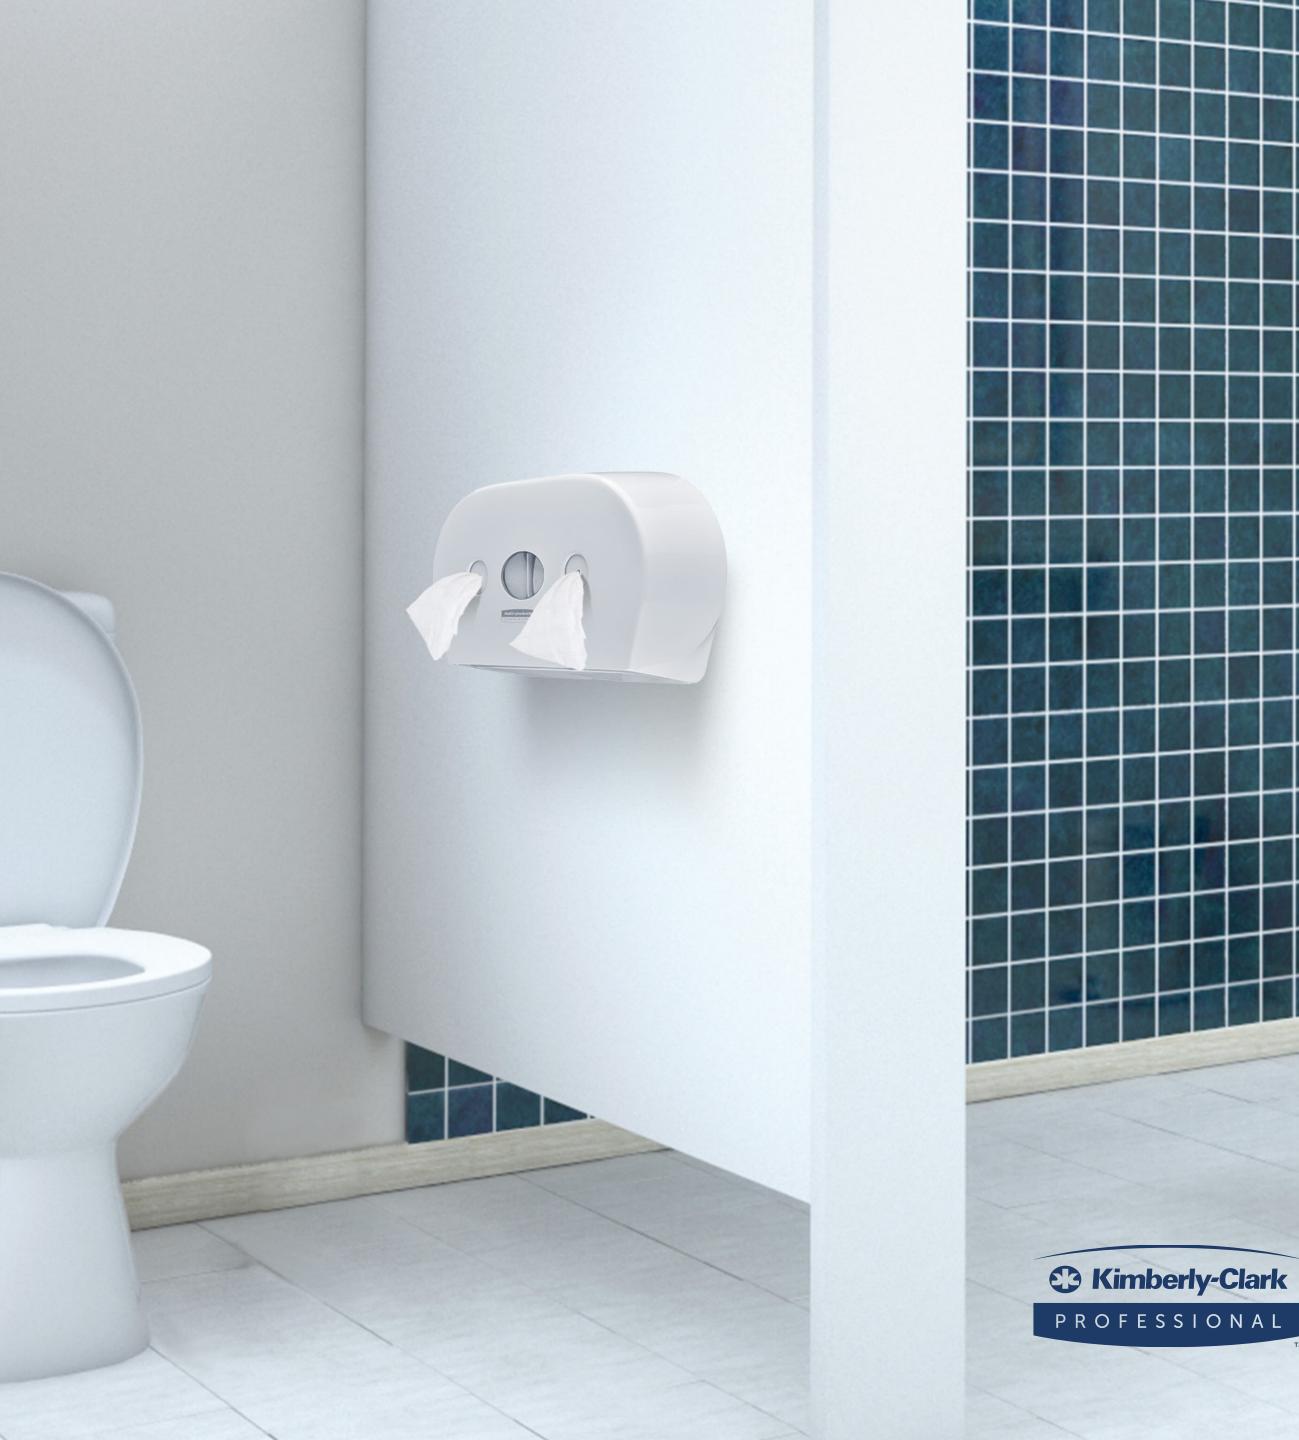

## Scott<sup>®</sup> Control<sup>™</sup> Mini Twin Centrefeed Toilet Tissue System

Designed to deliver maximum hygiene, efficiency and sustainability

**Unmatched Hygiene** Touchless dispensing, one-wipe-clean design, fully enclosed rolls.

### **Touchless** Dispensing

Protected, fully enclosed rolls with single sheet dispensing for **maximum hygiene** – only touch the sheet you use.

Fewer Blockages

Effective paper dispersal for fewer toilet blockages.

### Scott<sup>®</sup> Control<sup>™</sup> Mini Twin Centrefeed Toilet **Tissue System**

- Fully enclosed, protected roll. Only touch the sheet you use
- Exceptional cost in use controlled single sheet dispensing to reduce the usage of toilet tissue
- Guaranteed dispensing reliability every time<sup>2</sup>
- The highest capacity centrefeed toilet tissue system - reducing refill events for improved efficiency of staff