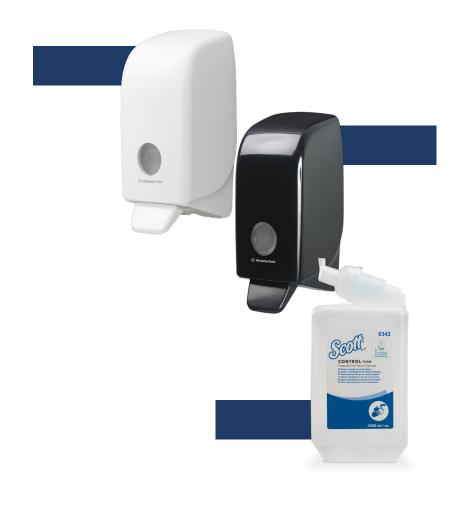

### Scott<sup>®</sup> Control<sup>™</sup> Foam Hand Cleanser System

- Controlled dispensing for increased efficiency
- Maintaining good hand hygiene without irritating skin
- Delivering up to twice as many washes per litre as conventional liquid soaps

Click each code to learn more