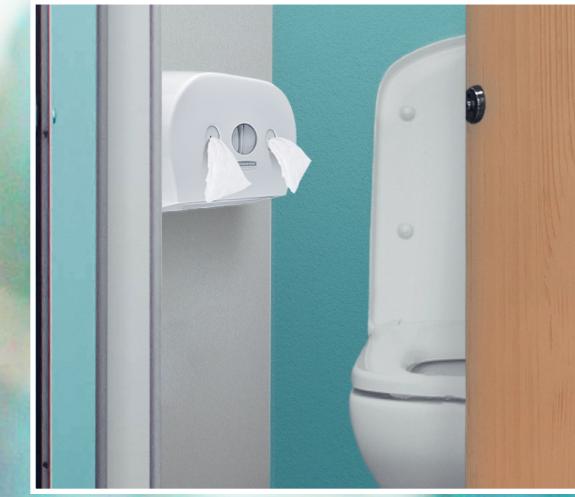

## Scott<sup>®</sup> Control<sup>™</sup> Mini Twin Centrefeed Toilet Tissue System

Designed to deliver maximum hygiene, efficiency and sustainability

**Unmatched Hygiene** Touchless dispensing, one-wipe-clean design, fully enclosed rolls.

### **Touchless** Dispensing

Protected, fully enclosed rolls with single sheet dispensing for **maximum hygiene** – only touch the sheet you use.

Fewer Blockages

Effective paper dispersal for fewer toilet blockages.

**Patented Loading** Design

Helps protect partially used rollsdelivering improved reliability and 100% tissue availability.