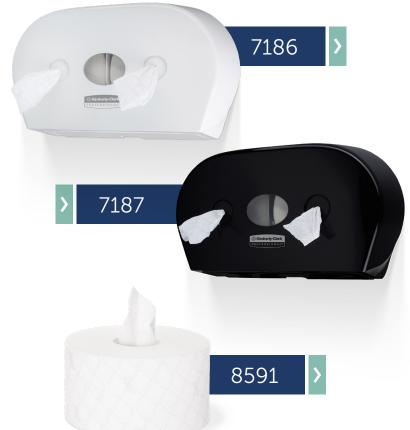

### Scott<sup>®</sup> Control<sup>™</sup> Mini Twin Centrefeed Toilet **Tissue System**

- Fully enclosed, protected roll. Only touch the sheet you use
- Exceptional cost in use controlled single sheet dispensing to reduce the usage of toilet tissue
- Guaranteed dispensing reliability every time<sup>2</sup>
- The highest capacity centrefeed toilet tissue system - reducing refill events for improved efficiency of staff

Click each code to learn more