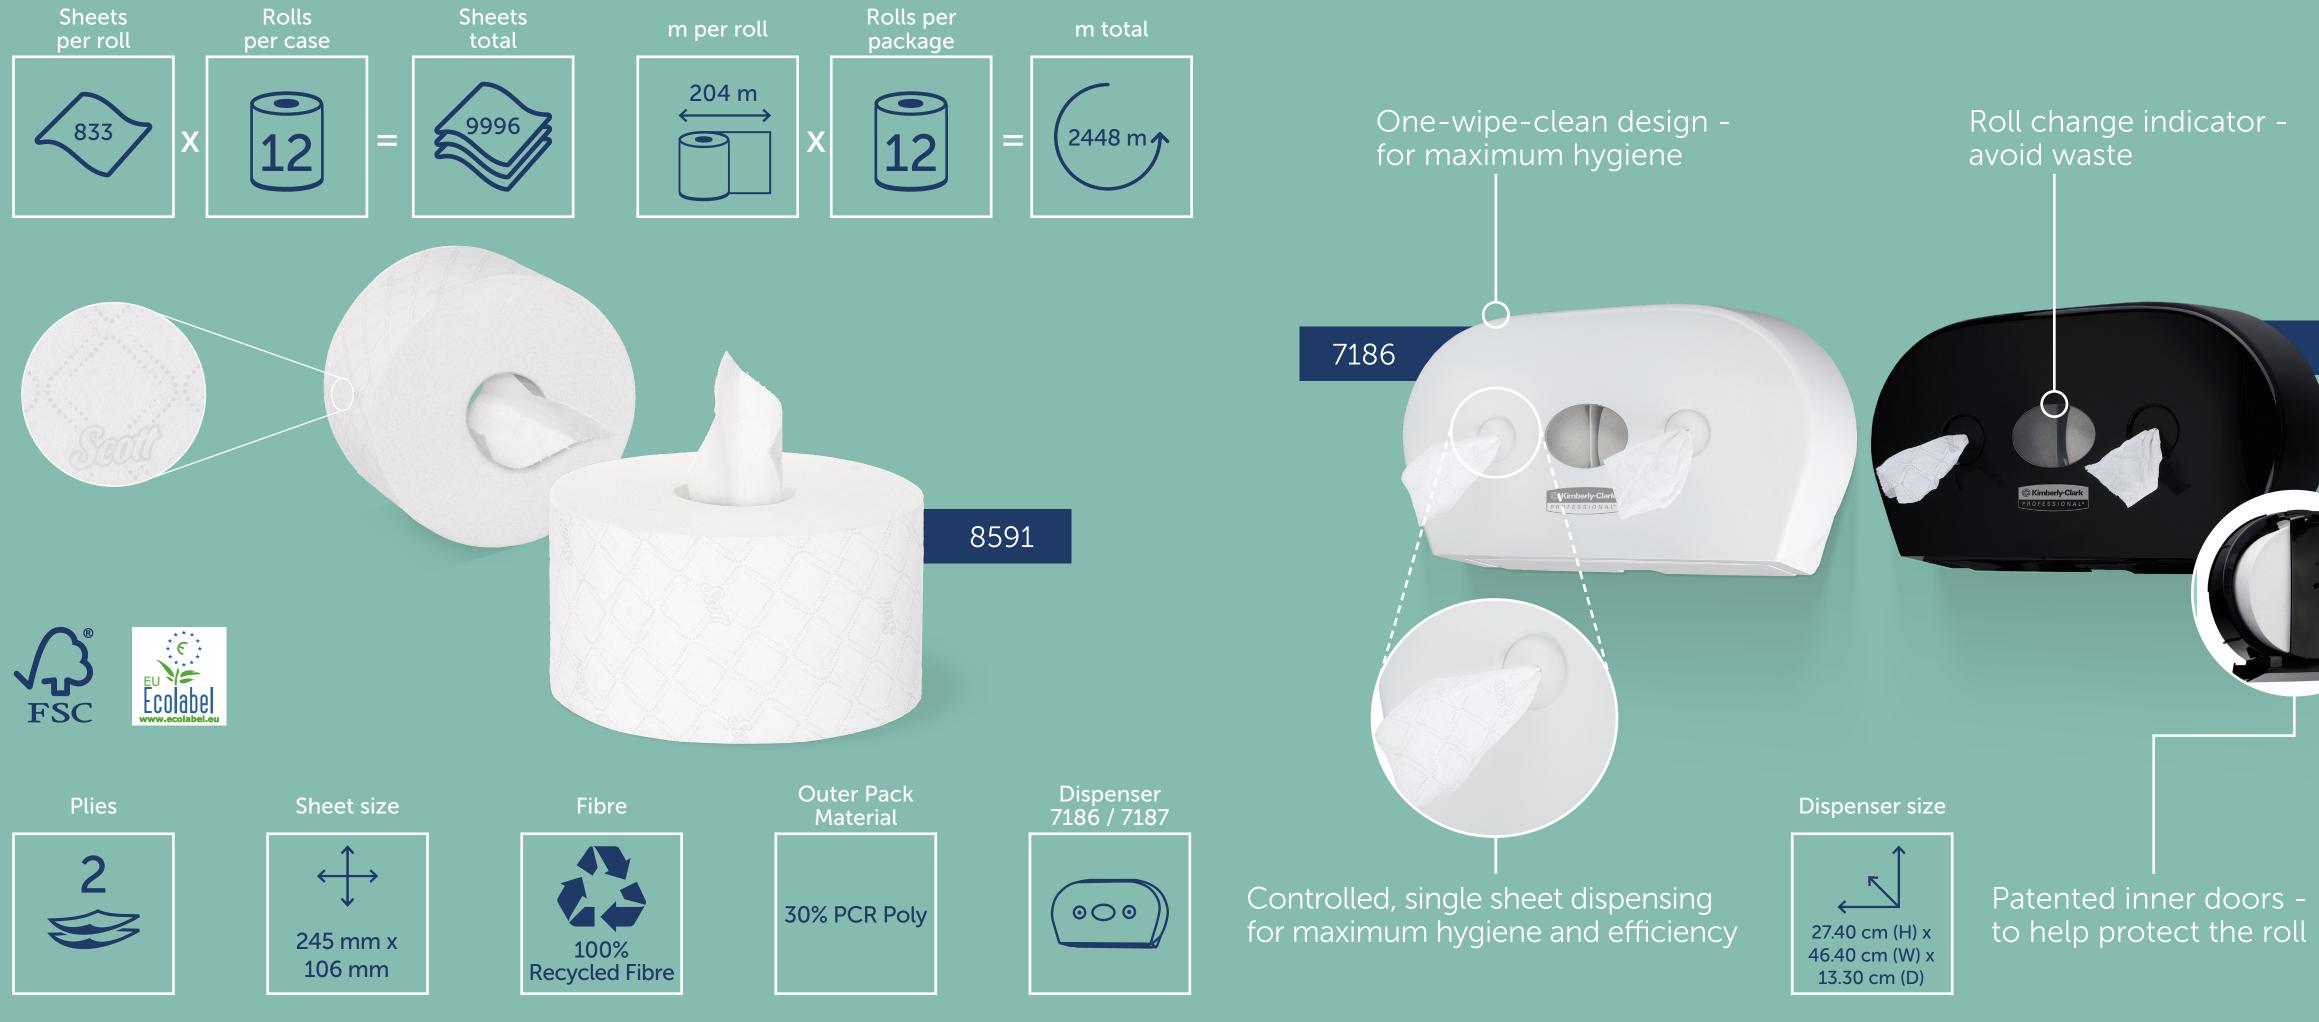

### **Touchless** Dispensing

Protected, fully enclosed rolls with single sheet dispensing for **maximum hygiene** – only touch the sheet you use.

Fewer Blockages

Effective paper dispersal for fewer toilet blockages.

### A Sustainable Choice

| ſ | 2 | V | 2 |  |
|---|---|---|---|--|
|   |   | Z | _ |  |

Controlled dispensing reduces product use and so less storage and transportation is needed. Product is produced from 100% recycled, FSC certified fibre. Packaging is 30% recycled and 100% recyclable.

**Patented Loading** Design

Helps protect partially used rollsdelivering improved reliability and 100% tissue availability.

### Scott<sup>®</sup> Control<sup>™</sup> Mini Twin Centrefeed Toilet **Tissue System**

- Fully enclosed, protected roll. Only touch the sheet you use
- Exceptional cost in use controlled single sheet dispensing to reduce the usage of toilet tissue
- Guaranteed dispensing reliability every time<sup>2</sup>
- The highest capacity centrefeed toilet tissue system - reducing refill events for improved efficiency of staff