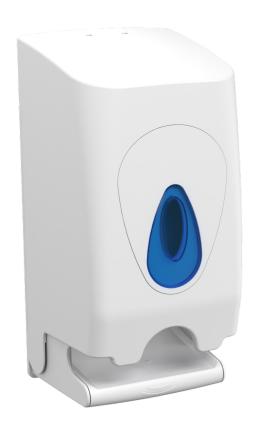

## **Modular Standard 2 Roll Tissue Dispenser**

## **Part Number 4TRM-WB**

Manufactured in the UK
Quality ABS plastic cover, window; backplate
The dispenser holds two domestic sized toilet rolls
Easy to restock, the internal mechanism is hard-wearing
Ideal for environments that experience light use
The sturdy design makes this dispenser durable
Key lockable cover, front window to check stock levels
Fixing kit and key provided

## The Modular Range is an official Made In Britain product

Height 315mm Width 148mm Projection 150mm

White ABS body different window surround Red, Green, Yellow, Orange, Grey, Clear

Select a window to suit your own branded logo