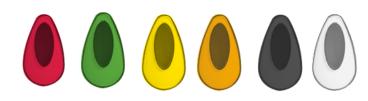

## The Modular Range is an official Made In Britain product

Height 315mm Width 148mm Projection 150mm

White ABS body different window surround Red, Green, Yellow, Orange, Grey, Clear

Select a window to suit your own branded logo