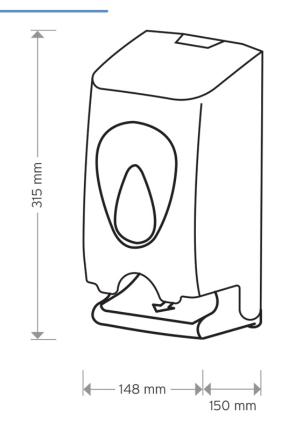

## The Modular Range is an official Made In Britain product

Height 315mm Width 148mm Projection 150mm

White ABS body different window surround Red, Green, Yellow, Orange, Grey, Clear

Select a window to suit your own branded logo

## **Dimensions**