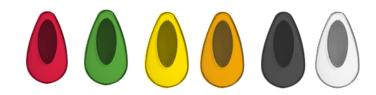

# White ABS body different window surround **Red, Green, Yellow, Orange, Grey, Clear**

### Select a window to suit your own branded logo

Capacity

Roll capacity of 200mm Perforated or non-perforated rolls Maximum width of 110mm jumbo rolls Core size between 45mm and 65mm.