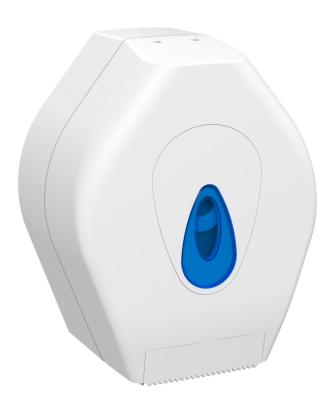

## Modular Small Jumbo 8" Tissue Dispenser

## Part Number 4TJS-WB

Manufactured in the UK Quality ABS plastic cover, window ; backplate Small jumbo that is designed to take a 200mm roll The sturdy design makes this dispenser durable Fits perfectly in smaller spaces Reversable spigot to hold both 2 ¼ and 3" core size Key lockable cover, front window to check stock levels Fixing kit and key provided