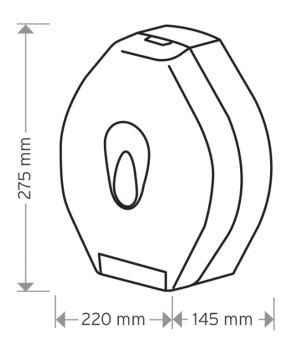

#### The Modular Range is an official Made In Britain product

Height 275mm Width 220mm Projection 145mm

## Dimensions