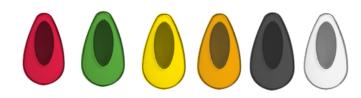

The Modular Range is an official Made In Britain product

Height 375mm Width 340mm Projection 145mm

White ABS body different window surround Red, Green, Yellow, Orange, charcoal, Clear

Select a window to suit your own branded logo