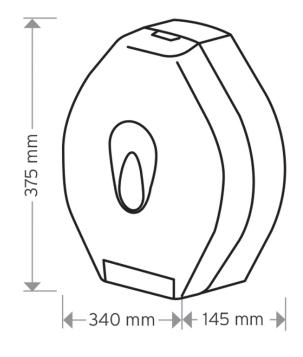

The Modular Range is an official Made In Britain product

Height 375mm Width 340mm Projection 145mm

White ABS body different window surround Red, Green, Yellow, Orange, charcoal, Clear

Select a window to suit your own branded logo

## **Dimensions**