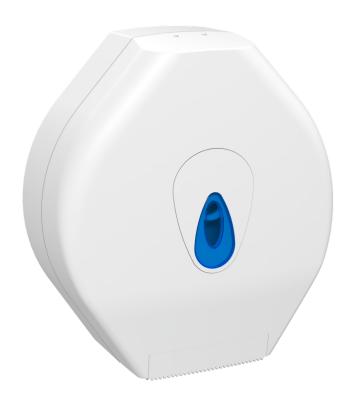

## Modular Large Jumbo 12" Tissue Dispenser

## Part Number 4TJL-WB

Manufactured in the UK
Quality ABS plastic cover, window; backplate
A jumbo that is designed to take a 300mm roll
The sturdy design makes this dispenser durable
Ideal for high traffic areas, requiring less replenishment
Reversable spigot to hold both 2 ¼ and 3" core size
Key lockable cover, front window to check stock levels
Fixing kit and key provided