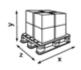

### **Transport pallet**

x 800 mm y 1260 mm

z 1200 mm

72

106.654 kg

6414300092056