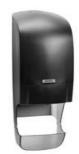

# Katrin Inclusive System Toilet Dispenser With Core Catcher - Black

### 92049

- Holds two Katrin System toilet rolls
- · Seamless dispensing with drop-down roll system and adjustable roll brake
- · Easy and quick to refill
- · Can be refilled while the second roll is in use, so tissue is always available
- 1360 1836 sheets, depending on paper quality
- · Two versions available: with or without core catcher
- · Better paper accessibility at the front of the dispenser opening
- · The lock can be used with or without a key
- No searching around inside the dispenser opening for the loose end of the paper roll
- Main raw materials of major plastic parts and lock: ABS (Acrylonitrile butadiene styrene), PC (polycarbonate), POM (polyoxymethylene)
- Katrin Inclusive dispensers are resistant to high temperatures
- Comply with UL94 Fire Safety and Fire Protection regulations (EU)