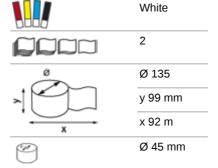

# Product / Consumer pack x 135 mm

### **Transport pack**

x 410 mm y 418 mm z 410 mm

|   | 0  |
|---|----|
| 9 | 36 |