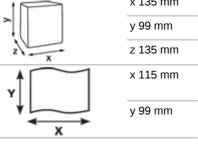

let



156159 Katrin Basic System Toilet



156050 Katrin Plus System Toilet 680



968
Katrin Plus System
Toilet 3



156052 Katrin Plus System toilet 680 Low Pallet



# Katrin Classic System Toilet 800 ECO

### 103424

- · Soft effective quality toilet paper
- · 100% recycled fibre
- · 2-Ply, white
- · For use with Katrin System Toilet Dispenser
- Very large roll size (800 sheets) and dispenser holds 2 rolls
- · Suitable for high traffic areas
- Controlled dispensing, and self presenting sheets reduce consumption and improve hygiene
- All Katrin toilet papers are made from high quality fibers and have been proven, via dissolving tests, to break down within 90 seconds
- Certified under the Nordic Swan Eco Label and EU Flower





# ISO9001 ISO14001



# Product / Consumer pack x 135 mm







### **Transport pack**



x 410 mm y 418 mm z 410 mm

|   | 0  |
|---|----|
| 9 | 36 |



## **Transport pallet**



x 800 mm y 2240 mm z 1200 mm



30



366.47 kg



# **Related products**



104582 Katrin Inclusive System Toilet Dispenser - White



90144 Katrin Inclusive System Toilet Dispenser With Core Catcher -White



104605 Katrin Inclusive System Toilet Dispenser - Black



92049 Katrin Inclusive System Toilet Dispenser With Core Catcher -Black