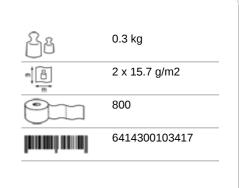

### **Transport pack**

x 410 mm y 418 mm z 410 mm

|   | 0  |
|---|----|
| 9 | 36 |