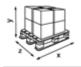

### **Transport pallet**

x 800 mm y 1260 mm

z 1200 mm

72

106.654 kg

6414300092056