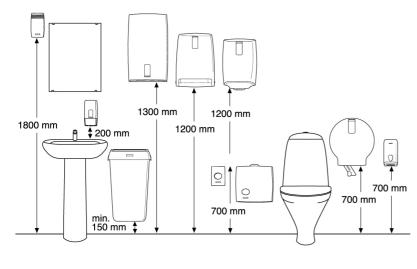

or without core catcher
- · Better paper accessibility at the front of the dispenser opening
- · The lock can be used with or without a key
- No searching around inside the dispenser opening for the loose end of the paper roll
- Main raw materials of major plastic parts and lock: ABS (Acrylonitrile butadiene styrene), PC (polycarbonate), POM (polyoxymethylene)
- Katrin Inclusive dispensers are resistant to high temperatures
- Comply with UL94 Fire Safety and Fire Protection regulations (EU)



# ISO14001

### Product / Consumer pack



x 154 mm y 402 mm z 174 mm



Black

38

0.912 kg

### **Transport pack**



y 185 mm z 157 mm



1



1.132 kg



6414300092049

### **Transport pallet**



x 800 mm y 1260 mm

z 1200 mm



72



106.654 kg



6414300092056

# Measurements and installing



# **Related products**



103424 Katrin Classic System Toilet 800 ECO



156005 Katrin Classic System Toilet 800



156007 Katrin Classic System toilet 800 Low Pallet



156159 Katrin Basic System Toilet



156050 Katrin Plus System Toilet 680



968
Katrin Plus System
Toilet 3



156052 Katrin Plus System toilet 680 Low Pallet



# Katrin Classic System Toilet 800 ECO

### 103424

- · Soft effective quality toilet paper
- · 100% recycled fibre
- · 2-Ply, white
- · For use with Katrin System Toilet Dispenser
- Very large roll size (800 sheets) and dispenser holds 2 rolls
- · Suitable for high traffic areas
- Controlled dispensing, and self presenting sheets reduce consumption and improve hygiene
- All Katrin toilet papers are made from high quality fibers and have been proven, via dissol