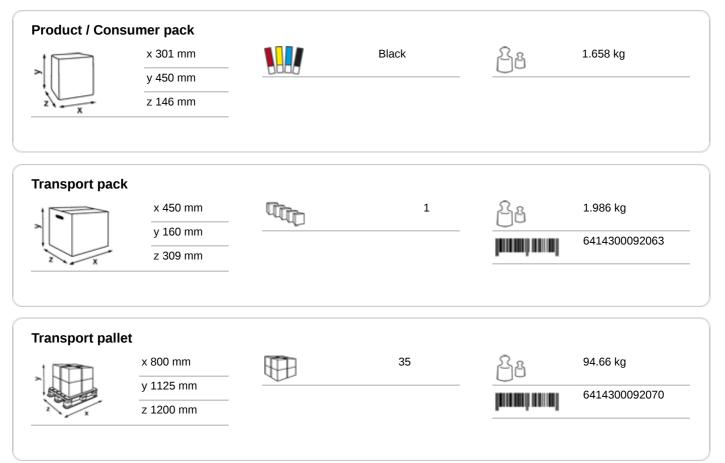

## 92063

- Katrin Hand Towel M Functions with all Katrin folding tissue paper types: C-Fold, Non Stop, One Stop and Zig Zag with a maximum width of 240 mm
- The cover opens upwards for Hand Towel M for easy refilling
- Supporting ribs support the stack of tissues in the Hand Towel M Dispenser, making dispensing lighter and hold the stack in place when refilling the dispenser
- The lock can be used with or without a key
- Main raw materials of major plastic parts and lock: ABS (Acrylonitrile butadiene styrene), PC (polycarbonate), POM (polyoxymethylene)
- Katrin Inclusive dispensers are resistant to high temperatures
- comply with UL94 Fire Safety and Fire Protection regulations (EU)