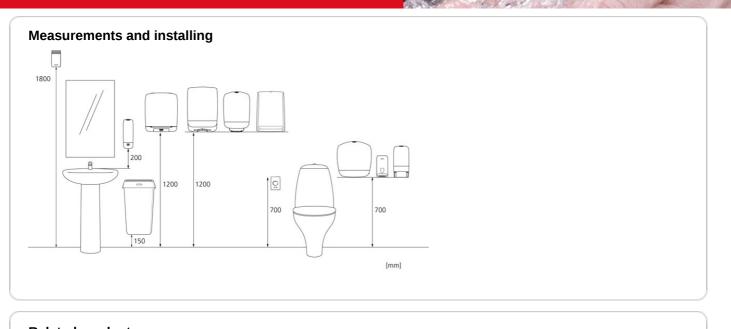

## Katrin Inclusive Hand Towel M Dispenser - Black

## 92063

- Katrin Hand Towel M Functions with all Katrin folding tissue paper types: C-Fold, Non Stop, One Stop and Zig Zag with a maximum width of 240 mm
- The cover opens upwards for Hand Towel M for easy refilling
- Supporting ribs support the stack of tissues in the Hand Towel M Dispenser, making dispensing lighter and hold the stack in place when refilling the dispenser
- The lock can be used with or without a key
- Main raw materials of major plastic parts and lock: ABS (Acrylonitrile butadiene styrene), PC (polycarbonate), POM (polyoxymethylene)
- Katrin Inclusive dispensers are resistant to high temperatures
- comply with UL94 Fire Safety and Fire Protection regulations (EU)