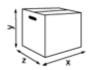

#### **Transport pack**

y 160 mm

z 309 mm

1

1.986 kg

6414300092063

### **Transport pallet**

x 800 mm

y 1125 mm

z 1200 mm

35

94.66 kg

6414300092070