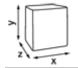

# Katrin Inclusive Hand Towel M Dispenser - Black

#### 92063

- Katrin Hand Towel M Functions with all Katrin folding tissue paper types: C-Fold, Non Stop, One Stop and Zig Zag with a maximum width of 240 mm
- · The cover opens upwards for Hand Towel M for easy refilling
- Supporting ribs support the stack of tissues in the Hand Towel M Dispenser, making dispensing lighter and hold the stack in place when refilling the dispenser
- · The lock can be used with or without a key
- Main raw materials of major plastic parts and lock: ABS (Acrylonitrile butadiene styrene), PC (polycarbonate), POM (polyoxymethylene)
- · Katrin Inclusive dispensers are resistant to high temperatures
- · comply with UL94 Fire Safety and Fire Protection regulations (EU)



### ISO9001

## Product / Consumer pack



x 301 mm y 450 mm z 146 mm



Black



1.658 kg

#### **Transport pack**



y 160 mm

z 309 mm



1



1.986 kg



6414300092063

### **Transport pallet**



x 800 mm

y 1125 mm

z 1200 mm



35



94.66 kg



6414300092070





## **Related products**



344013 Katrin Plus Hand Towel One stop L3



345152 Katrin Classic Hand Towel One Stop L2



345201 Katrin Plus Hand Towel One stop M2



100669 Katrin Basic Hand Towel Zig Zag Natural



362200 Katrin Basic Hand Towel Zig Zag Blue

# Katrin Plus Hand Towel Zig Zag 2 Handy Pack

#### 35311

- · High quality Interleaved (Zig Zag, V-Fold) hand towels
- · 2-Ply, white
- Self presenting towels, one sheet at a time which is hygienic and helps to reduce consumption
- · Suitable for low to medium traffic areas
- Handy Pack Smart packaging with