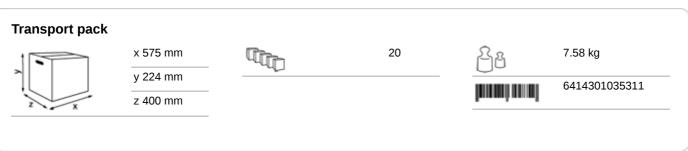

nd Towel One stop L3



345152 Katrin Classic Hand Towel One Stop L2



345201 Katrin Plus Hand Towel One stop M2



100669 Katrin Basic Hand Towel Zig Zag Natural



362200 Katrin Basic Hand Towel Zig Zag Blue

# Katrin Plus Hand Towel Zig Zag 2 Handy Pack

#### 35311

- · High quality Interleaved (Zig Zag, V-Fold) hand towels
- · 2-Ply, white
- Self presenting towels, one sheet at a time which is hygienic and helps to reduce consumption
- · Suitable for low to medium traffic areas
- Handy Pack Smart packaging with ergonomic grip makes it easy to carry thousands of hand towels in one hand
- · Approved for short-term contact with food
- Certified under the Nordic Swan Eco Label
- · Certified under the EU Flower Eco Label
- Read more about the different folding types, click here.



## 









## **Related products**



988113 Katrin Hand Towel M Dispenser -White Metal



988366 Katrin Hand Towel M Dispenser -Stainless Steel



90168 Katrin Inclusive Hand Towel M Dispenser - White



92063 Katrin Inclusive Hand Towel M Dispenser - Black