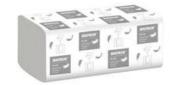

# Katrin Plus Hand Towel Zig Zag 2 Handy Pack

#### 35311

- · High quality Interleaved (Zig Zag, V-Fold) hand towels
- · 2-Ply, white
- Self presenting towels, one sheet at a time which is hygienic and helps to reduce consumption
- · Suitable for low to medium traffic areas
- Handy Pack Smart packaging with ergonomic grip makes it easy to carry thousands of hand towels in one hand
- · Approved for short-term contact with food
- Certified under the Nordic Swan Eco Label
- · Certified under the EU Flower Eco Label
- Read more about the different folding types, click here.