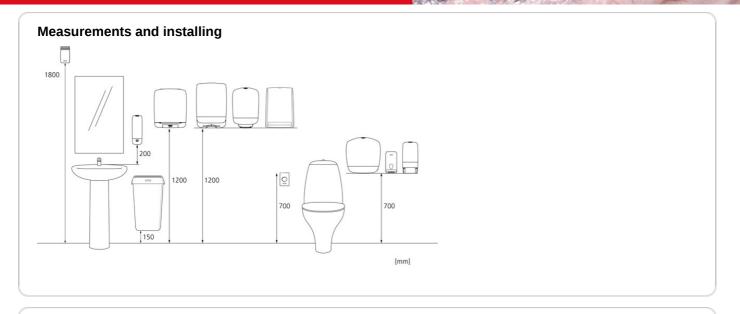

# Katrin Inclusive Hand Towel M Dispenser - Black

#### 92063

- Katrin Hand Towel M Functions with all Katrin folding tissue paper types: C-Fold, Non Stop, One Stop and Zig Zag with a maximum width of 240 mm
- · The cover opens upwards for Hand Towel M for easy refilling
- Supporting ribs support the stack of tissues in the Hand Towel M Dispenser, making dispensing lighter and hold the stack in place when refilling the dispenser
- · The lock can be used with or without a key
- Main raw materials of major plastic parts and lock: ABS (Acrylonitrile butadiene styrene), PC (polycarbonate), POM (polyoxymethylene)
- · Katrin Inclusive dispensers are resistant to high temperatures
- · comply with UL94 Fire Safety and Fire Protection regulations (EU)