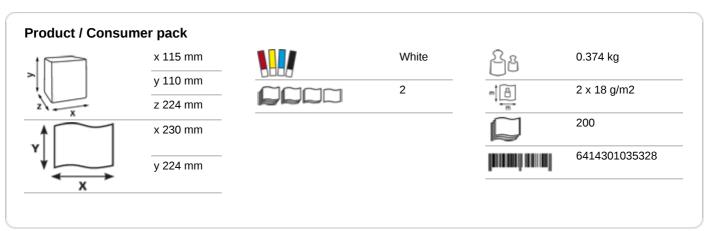

Hand Towel One stop L3



345152 Katrin Classic Hand Towel One Stop L2



345201 Katrin Plus Hand Towel One stop M2



100669 Katrin Basic Hand Towel Zig Zag Natural



362200 Katrin Basic Hand Towel Zig Zag Blue

# Katrin Plus Hand Towel Zig Zag 2 Handy Pack

#### 35311

- · High quality Interleaved (Zig Zag, V-Fold) hand towels
- · 2-Ply, white
- Self presenting towels, one sheet at a time which is hygienic and helps to reduce consumption
- · Suitable for low to medium traffic areas
- Handy Pack Smart packaging with ergonomic grip makes it easy to carry thousands of hand towels in one hand
- · Approved for short-term contact with food
- Certified under the Nordic Swan Eco Label
- · Certified under the EU Flower Eco Label
- Read more about the different folding types, click here.



## 









## **Related products**



988113 Katrin Hand Towel M Dispenser -White Metal



988366 Katrin Hand Towel M Dispenser -Stainless Steel



90168 Katrin Inclusive Hand Towel M Dispenser - White



92063 Katrin Inclusive Hand Towel M Dispenser - Black