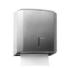

# Katrin Inclusive Hand Towel M Dispenser - Black

#### 92063

- Katrin Hand Towel M Functions with all Katrin folding tissue paper types: C-Fold, Non Stop, One Stop and Zig Zag with a maximum width of 240 mm
- · The cover opens upwards for Hand Towel M for easy refilling
- Supporting ribs support the stack of tissues in the Hand Towel M Dispenser, making dispensing lighter and hold the stack in place when refilling the dispenser
- · The lock can be used with or without a key
- Main raw materials of major plastic parts and lock: ABS (Acrylonitrile butadiene styrene), PC (polycarbonate), POM (polyoxymethylene)
- · Katrin Inclusive dispensers are resistant to high temperatures
- · comply with UL94 Fire Safety and Fire Protection regulations (EU)