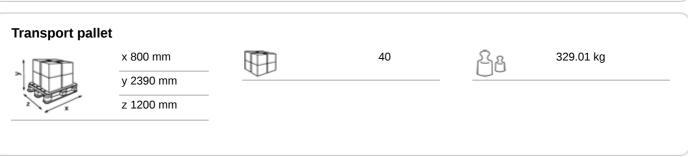

### **Transport pallet**

x 800 mm

y 1125 mm

z 1200 mm

35

94.66 kg

6414300092070