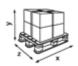

### **Transport pallet**

x 800 mm

y 1125 mm

z 1200 mm

35

94.66 kg

6414300092070