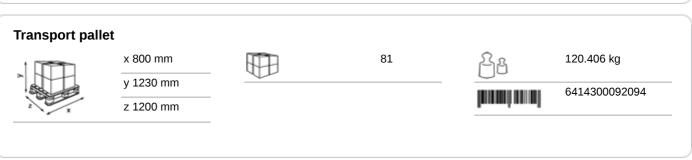

## Katrin Inclusive Hand Towel Mini Dispenser - Black

## 92087

- · The cover opens downwards for easy refilling
- · The lock can be used with or without a key
- Main raw materials of major plastic parts and lock: ABS (Acrylonitrile butadiene styrene), PC (polycarbonate), POM (polyoxymethylene)
- Katrin Hand Towel Mini Dispensers are designed for small spaces. Suitable Katrin products are One Stop and Non Stop folded Hand Towels which have a maximum width of 210 mm
- · Katrin Inclusive dispensers are resistant to high temperatures
- · Comply with UL94 Fire Safety and Fire Protection regulations (EU)



## ISO9001











## **Related products**



345355 Katrin Classic Hand Towel One stop L2



345270 Katrin Classic Hand Towel One Stop M2



345287 Katrin Classic Hand Towel One stop M2



344020 Katrin Plus Hand Towel One stop L3