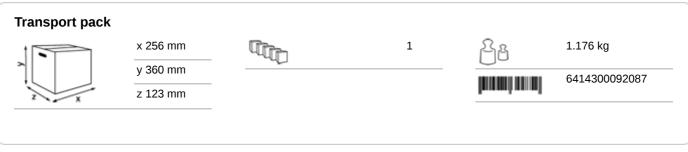

## Katrin Inclusive Hand Towel Mini Dispenser - Black

## 92087

- · The cover opens downwards for easy refilling
- · The lock can be used with or without a key
- Main raw materials of major plastic parts and lock: ABS (Acrylonitrile butadiene styrene), PC (polycarbonate), POM (polyoxymethylene)
- Katrin Hand Towel Mini Dispensers are designed for small spaces. Suitable Katrin products are One Stop and Non Stop folded Hand Towels which have a maximum width of 210 mm
- · Katrin Inclusive dispensers are resistant to high temperatures
- · Comply with UL94 Fire Safety and Fire Protection regulations (EU)



## ISO9001











## **Related products**



345355 Katrin Classic Hand Towel One stop L2



345270 Katrin Classic Hand Towel One Stop M2



345287 Katrin Classic Hand Towel One stop M2



344020 Katrin Plus Hand Towel One stop L3