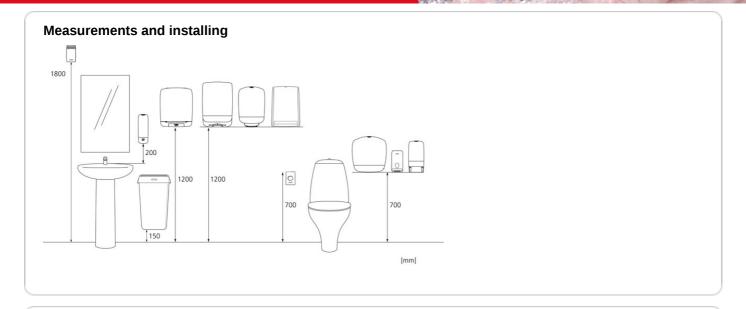

## 92087

- · The cover opens downwards for easy refilling
- · The lock can be used with or without a key
- Main raw materials of major plastic parts and lock: ABS (Acrylonitrile butadiene styrene), PC (polycarbonate), POM (polyoxymethylene)
- Katrin Hand Towel Mini Dispensers are designed for small spaces. Suitable Katrin products are One Stop and Non Stop folded Hand Towels which have a maximum width of 210 mm
- · Katrin Inclusive dispensers are resistant to high temperatures
- · Comply with UL94 Fire Safety and Fire Protection regulations (EU)