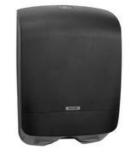

## Katrin Inclusive Hand Towel Mini Dispenser - Black

## 92087

- · The cover opens downwards for easy refilling
- · The lock can be used with or without a key
- Main raw materials of major plastic parts and lock: ABS (Acrylonitrile butadiene styrene), PC (polycarbonate), POM (polyoxymethylene)
- Katrin Hand Towel Mini Dispensers are designed for small spaces. Suitable Katrin products are One Stop and Non Stop folded Hand Towels which have a maximum width of 210 mm
- · Katrin Inclusive dispensers are resistant to high temperatures
- · Comply with UL94 Fire Safety and Fire Protection regulations (EU)