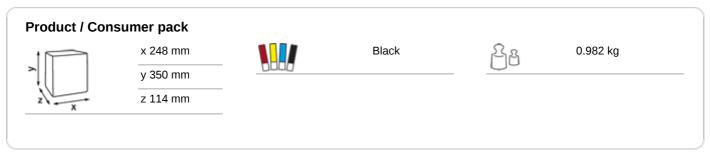

## Katrin Inclusive Hand Towel Mini Dispenser - Black

## 92087

- · The cover opens downwards for easy refilling
- · The lock can be used with or without a key
- Main raw materials of major plastic parts and lock: ABS (Acrylonitrile butadiene styrene), PC (polycarbonate), POM (polyoxymethylene)
- Katrin Hand Towel Mini Dispensers are designed for small spaces. Suitable Katrin products are One Stop and Non Stop folded Hand Towels which have a maximum width of 210 mm
- · Katrin Inclusive dispensers are resistant to high temperatures
- · Comply with UL94 Fire Safety and Fire Protection regulations (EU)



## ISO9001











## **Related products**



345355 Katrin Classic Hand Towel One stop L2



345270 Katrin Classic Hand Towel One Stop M2



345287 Katrin Classic Hand Towel One stop M2



344020 Katrin Plus Hand Towel One stop L3