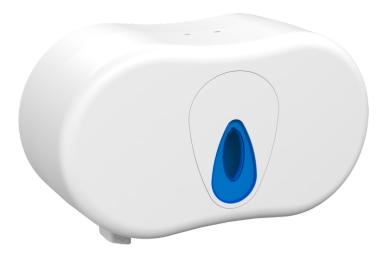

## **Modular Micro Twin Cored Jumbo Dispenser**

## Part Number 4TTJ-WB (CORED)

Manufactured in the UK
Quality ABS plastic cover, window; backplate
Twin Micro dispenser designed for 2 micro cored rolls
Cost-effective unit to dispense manage paper usage
Easy to-use sliding mechanism to access the second roll
This can only be used once the first roll has been used up
Changing from one toilet roll to the other using the slider
Key lockable cover, front window to check stock levels
Fixing kit and key provided

The Modular Range is an official Made In Britain product

Height 193mm Width 345mm Projection 156mm

White ABS body different window surround Red, **Green, Yellow, Orange, Grey, Clear** 

## Dimensions

Select a window to suit your own branded logo

**Capacity** 

Perforated or non-perforated CORED jumbo rolls Fixed spigot for cored toilet rolls 37mm to 42 mm Maximum toilet roll size for both variants is 140mm