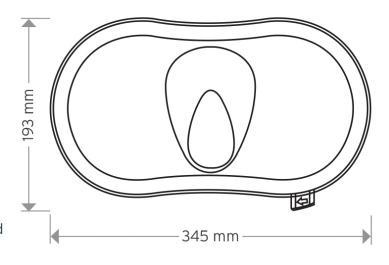

The Modular Range is an official Made In Britain product

Height 193mm Width 345mm Projection 156mm

White ABS body different window surround Red, **Green, Yellow, Orange, Grey, Clear** 

## Dimensions

Select a window to suit your own branded logo

**Capacity** 

Perforated or non-perforated CORED jumbo rolls Fixed spigot for cored toilet rolls 37mm to 42 mm Maximum toilet roll size for both variants is 140mm