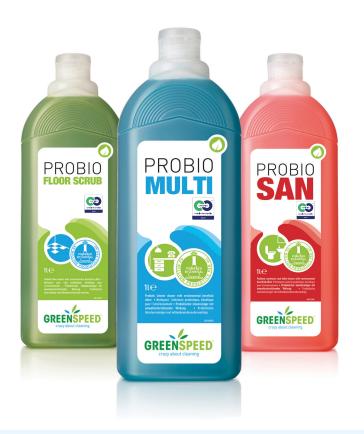

### **PROBIO MULTI**

Probiotic interior cleaner with environmental beneficial effect - for daily use.

- For cleaning water-resistant furniture, doors, windows, etc.
- Cleans surfaces and actively combats odours
- ✓ Concentrated formula, dilute to 0.5 1% (or 25 ml / 5 l)
- / Fresh parfum
- **/**1 l & 5 l
- / pH 7
- ✓ EU Ecolabel and Cradle to Cradle Certified® Gold

### **PROBIO SAN**

Probiotic washroom and toilet cleaner with environmental beneficial effect - for daily use.

- For cleaning the entire sanitary facility and the toilet
- Cleans grouts, actively combats odours and prevents scale build-up
- ✓ Concentrated formula, dilute to 0.5 1% (or 25 ml / 5 l)
- Fresh parfum
- **/**1 l & 5 l
- **/** pH 7
- ✓ EU Ecolabel and Cradle to Cradle Certified® Gold

### **PROBIO FLOOR SCRUB**

 $\label{probiotic} \mbox{Probiotic floor cleaner with environmental beneficial effect-for daily use.}$ 

- ✓ Non-foaming floor cleaner
- ✓ For cleaning all water-resistant floors manually or with machinery
- Cleans grouts and actively combats odours
- ✓ Concentrated formula, dilute to 0.5 1 % (or 40 ml / 8 l)
- / Fresh parfum
- **/**1 l & 5 l
- pH 7
- ✓ EU Ecolabel and Cradle to Cradle Certified® Gold