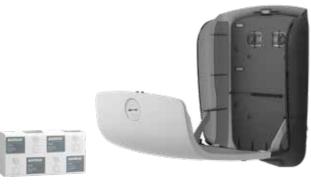

The dispenser is available in two colours and sizes: 1,000 ml and 500 ml.

**KATRIN SYSTEM SOAP DISPENSER** has a classy simple design which helps your guests achieve excellent hand hygiene. Transparent sides make it easier for the service staff to see when it is time to fill the dispenser. We have different kinds of soap in our range, and all are marked with the Swan

Easy to fill. The same dispenser can be used for liquid soap, foam soap, surface disinfectant, shower soap and hand sanitiser.

A fully enclosed pressure surface makes the dispenser easy to use. The dispenser is also marked with braille.

environmental symbol. Choose between liquid soap and foam soap, with or without perfume, and add a separate hand sanitiser, if needed. You can also place a dispenser by the exits so users can ensure their hygiene after touching the door handle.