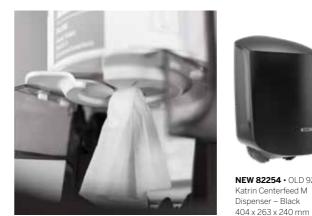

## KATRIN CENTERFEED DISPENSER

– Available in two sizes: S and M

- Safe paper-tearing
- Easy to load a new roll

NEW 82254 · OLD 92124 Katrin Centerfeed M

KATRIN GIGANT

DISPENSER

- Toilet dispensers for gigant rolls – Available in two sizes: S and L

#### – Pull the paper out a little and feed it through the slot

NEW 82216 · OLD 90120 Katrin Centerfeed M Dispenser – White 404 x 263 x 240 mm

NEW 82247 · OLD 92100 Katrin Centerfeed S Dispenser – Black 348 x 186 x 174 mm