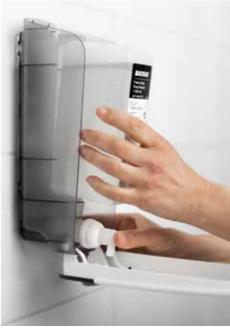

## Unique features, less hassle

Our main strategy was to make was to make our dispensers as ergonomic and user-friendly as possible. For example, the soap dispensers are marked with braille to simplify their use by those with impaired vision. The soap dispenser's fully enclosed pressure surface makes it easy to use. Transparent sides make it easy for service staff to see when it is time to fill the dispenser with paper and soap, which means that the dispensers are always well-filled.

## KATRIN SYSTEM HAND TOWEL ROLL DISPENSER

is functional and dependable. It has a very high capacity. Depending on the paper quality, it contains 570 to 1,176 sheets each time it is loaded. The dispenser is also designed to minimise paper consumption. It is easy to use with a clearly defined pressure surface which shows where you can feed a new sheet of paper if no paper is visible hanging down. Our tissue paper is of such good quality that one sheet is sufficient and all of them are eco-labelled, which is good for you and good for the environment.

Reliable construction that works without complications.

Light pressure to feed paper. Controlled consumption.

The risk of infection is minimal. You only touch the sheet you use.

Capacity is a decisive factor for toilets that are used around the clock, for example in hospitals and sports centres, because paper always needs to be available whenever someone visits the hygiene facilities.