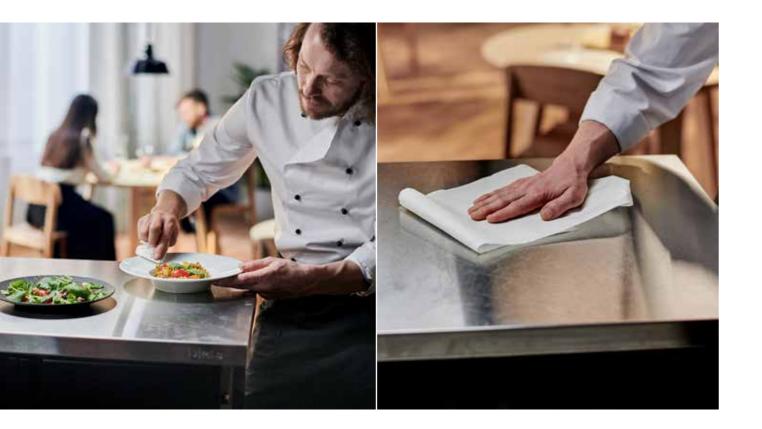

## Did you know that 80% of all infections are spread via hands?\*

Paper is the most hygienic product for drying your hands. It is only used once, so there is no risk of spreading infection further. The hands are also cleaned in a mechanical sense with paper towels. You can use our paper towel dispensers to feed one sheet at a time, which means that you only touch the sheet which is used. The size of the sheets has also been adapted for optimal drying. According to the "Toilet Report" from 2020, paper is also clearly the most popular hand drying method\*\*.

## KATRIN SYSTEM HAND TOWEL ROLL DISPENSER

is functional and dependable. It has a very high capacity. Depending on the paper quality, it contains 570 to 1,176 sheets each time it is loaded. The dispenser is also designed to minimise paper consumption. It is easy to use with a clearly defined pressure surface which shows where you can feed a new sheet of paper if no paper is visible hanging down. Our tissue paper is of such good quality that one sheet is sufficient and all of them are eco-labelled, which is good for you and good for the environment.

Reliable construction that works without complications.

Light pressure to feed paper. Controlled consumption.

The risk of infection is minimal. You only touch the sheet you use.

Capacity is a decisive factor for toilets that are used around the clock, for example in hospitals and sports centres, because paper always needs to be available whenever someone visits the hygiene facilities.