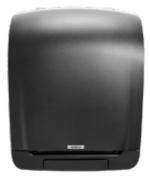

## KATRIN SYSTEM HAND TOWEL ROLL DISPENSER

is functional and dependable. It has a very high capacity. Depending on the paper quality, it contains 570 to 1,176 sheets each time it is loaded. The dispenser is also designed to minimise paper consumption. It is easy to use with a clearly defined pressure surface which shows where you can feed a new sheet of paper if no paper is visible hanging down. Our tissue paper is of such good quality that one sheet is sufficient and all of them are eco-labelled, which is good for you and good for the environment.

Reliable construction that works without complications.

Light pressure to feed paper. Controlled consumption.

The risk of infection is minimal. You only touch the sheet you use.

Capacity is a decisive factor for toilets that are used around the clock, for example in hospitals and sports centres, because paper always needs to be available whenever someone visits the hygiene facilities.

Paper quality and paper capacity are important factors for toilets with many users and high expectations, for example at a theatre, airport or conference centre.

Choose between white and black depending on the colour of the walls. Contrasts make it easier for people with impaired vision to find the dispenser.

## **KATRIN SYSTEM** HAND TOWEL ROLL DISPENSER

-PUSH ess the PUSH but o feed paper.

- The transparent sides make it easy to check the paper level

- The tear-off mechanism can be opened completely and is easy to clean - Locks on both sides of the dispenser for more flexibility when opening

– High capacity

– Easy to fill

- Paper is easy to pull out

NEW 82070 • OLD 40711 Katrin System Hand Towel Roll Dispenser – Black . 400 x 280 x 228 mm

NEW 82094 • OLD 40735 Katrin System Hand Towel Roll Dispenser – White 400 x 280 x 228 mm