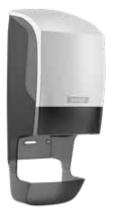

## **FRESH NEW DESIGN**

We have a fresh new look to our dispensers, but they are still the same highly functional devices inside. They are designed with the majority of users in mind and they focus on functionality. They are simple and ergonomic to use regardless of each person's physical capability. Maintaining the dispensers is simple thanks to their well-planned design and innovative features that simplify the daily work of service staff.

#### Choose between white and black

Our series of dispensers encompass a well thought out range of products that are suitable for all toilets and hygiene facilities at all workplaces. Whether you choose white or black dispensers, you will receive a good looking, well-functioning product. Together with our tissue paper and other accessories, it is easy to choose the right hygiene solution for your particular needs.

## Unique features, less hassle

Our main strategy was to make was to make our dispensers as ergonomic and user-friendly as possible. For example, the soap dispensers are marked with braille to simplify their use by those with impaired vision. The soap dispenser's fully enclosed pressure surface makes it easy to use. Transparent sides make it easy for service staff to see when it is time to fill the dispenser with paper and soap, which means that the dispensers are always well-filled.