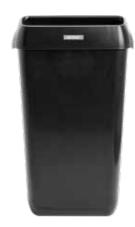

**91912** Katrin Lady Hygiene Bin Dispenser 360 x 170 x 240 mm

**91899** Katrin Waste Bin With Lid 25 Litre 550 x 230 x 330 mm

**91912** Katrin Waste Bin With Lid 50 Litre 575 x 280 x 420 mm

**92285** Katrin Waste Bin With Lid 50 Litre 575 x 280 x 420 mm

92261 Katrin Waste Bin With Lid 25 Litre 550 x 230 x 330 mm

**92605** Katrin Folded Toilet Tissue Dispenser 307 x 133 x 158 mm

**92025** Katrin Hand Towel Inclusive System Towel Dispenserr 403 x 335 x 216 mm