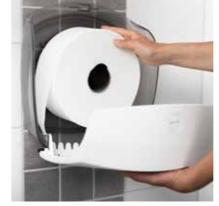

## KATRIN SYSTEM HAND TOWEL ROLL DISPENSER

is functional and dependable. It has a very high capacity. Depending on the paper quality, it contains 570 to 1,176 sheets each time it is loaded. The dispenser is also designed to minimise paper consumption. It is easy to use with a clearly defined pressure surface which shows where you can feed a new sheet of paper if no paper is visible hanging down. Our tissue paper is of such good quality that one sheet is sufficient and all of them are eco-labelled, which is good for you and good for the environment.

The dispenser has space for two toilet rolls. When one roll runs out, the other will take its place automatically.

Dispenser with core catcher (inner roll collector).

The dispenser can be filled while the second roll is in use. This means that there will always be toilet paper available.