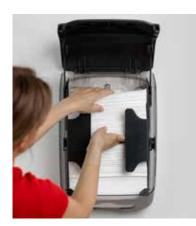

## KATRIN SYSTEM HAND TOWEL ROLL DISPENSER

is functional and dependable. It has a very high capacity. Depending on the paper quality, it contains 570 to 1,176 sheets each time it is loaded. The dispenser is also designed to minimise paper consumption. It is easy to use with a clearly defined pressure surface which shows where you can feed a new sheet of paper if no paper is visible hanging down. Our tissue paper is of such good quality that one sheet is sufficient and all of them are eco-labelled, which is good for you and good for the environment.

Reliable construction that works without complications.

Light pressure to feed paper. Controlled consumption.

The risk of infection is minimal. You only touch the sheet you use.

Capacity is a decisive factor for toilets that are used around the clock, for example in hospitals and sports centres, because paper always needs to be available whenever someone visits the hygiene facilities.