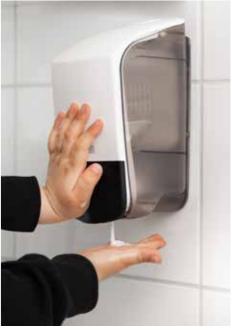

## SMART AND EFFECTIVE.

**KATRIN GIGANT DISPENSER** is simple to use for several reasons. Among other things, we have incorporated a function which makes it possible to fill the dispenser before the roll has finished. The toilets in hotels and restaurants can often

be stylish and aesthetically designed. Katrin Gigant is a simple, stylish dispenser that looks like a part of the environment and makes the user feel comfortable. Going to the toilet should be obvious and simple, even when you are away from home. When you load the dispenser with new paper, the remaining roll can be hung on the folding holder.

Gigant is available in two sizes: S and L.