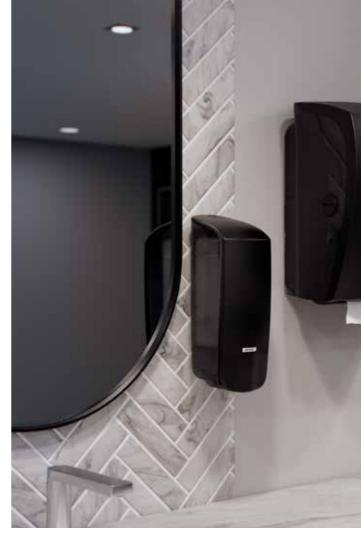

The dispenser is available in two colours and sizes: 1,000 ml and 500 ml.

**KATRIN SYSTEM SOAP DISPENSER** has a classy simple design which helps your guests achieve excellent hand hygiene. Transparent sides make it easier for the service staff to see when it is time to fill the dispenser. We have different kinds of soap in our range, and all are marked with the Swan

Easy to fill. The same dispenser can be used for liquid soap, foam soap, surface disinfectant, shower soap and hand sanitiser.

A fully enclosed pressure surface makes the dispenser easy to use. The dispenser is also marked with braille.

environmental symbol. Choose between liquid soap and foam soap, with or without perfume, and add a separate hand sanitiser, if needed. You can also place a dispenser by the exits so users can ensure their hygiene after touching the door handle.