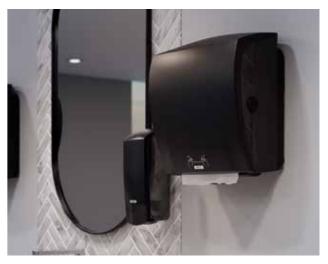

## KATRIN SYSTEM HAND TOWEL ROLL DISPENSER

is functional and dependable. It has a very high capacity. Depending on the paper quality, it contains 570 to 1,176 sheets each time it is loaded. The dispenser is also designed to minimise paper consumption. It is easy to use with a clearly defined pressure surface which shows where you can feed a new sheet of paper if no paper is visible hanging down. Our tissue paper is of such good quality that one sheet is sufficient and all of them are eco-labelled, which is good for you and good for the environment.

Reliable construction that works without complications.

Light pressure to feed paper. Controlled consumption.

The risk of infection is minimal. You only touch the sheet you use.

Capacity is a decisive factor for toilets that are used around the clock, for example in hospitals and sports centres, because paper always needs to be available whenever someone visits the hygiene facilities.

Paper quality and paper capacity are important factors for toilets with many users and high expectations, for example at a theatre, airport or conference centre.

Choose between white and black depending on the colour of the walls. Contrasts make it easier for people with impaired vision to find the dispenser.