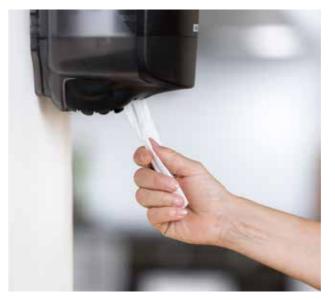

The dispenser is available in two colours and sizes: 1,000 ml and 500 ml.

**KATRIN SYSTEM SOAP DISPENSER** has a classy simple design which helps your guests achieve excellent hand hygiene. Transparent sides make it easier for the service staff to see when it is time to fill the dispenser. We have different kinds of soap in our range, and all are marked with the Swan

Easy to fill. The same dispenser can be used for liquid soap, foam soap, surface disinfectant, shower soap and hand sanitiser.

A fully enclosed pressure surface makes the dispenser easy to use. The dispenser is also marked with braille.