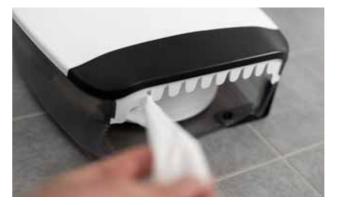

## SIMPLE AND FLEXIBLE.

KATRIN CENTER FEED DISPENSER is available in two sizes. It has all of the features you expect incorporated in an appealing design. You can choose from a range of paper products to tailor the usage for your business.

People who use paper at work have high demands that it should perform properly and meet expectations so their time can be spent on more important things.det.

You can choose between many different kinds of paper quality. Both with and without pull-out inner roll.

Grabbing the paper is simple and can be done with one hand. The paper-tearing teeth are curved inwards to prevent the risk of injury.

The dispenser is available in two sizes: S and M.