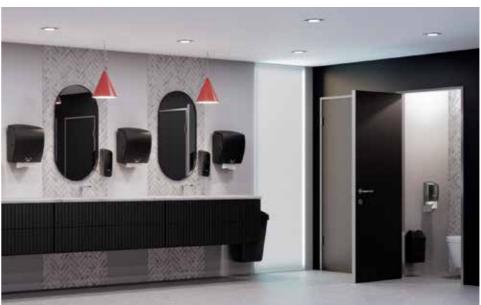

## DISPENSERS FOR EVERYONE. EVERYWHERE.

#### Choose between white and black

Our series of dispensers encompass a well thought out range of products that are suitable for all toilets and hygiene facilities at all workplaces. Whether you choose white or black dispensers, you will receive a good looking, well-functioning product. Together with our tissue paper and other accessories, it is easy to choose the right hygiene solution for your particular needs.

## Unique features, less hassle

Our main strategy was to make was to make our dispensers as ergonomic and user-friendly as possible. For example, the soap dispensers are marked with braille to simplify their use by those with impaired vision. The soap dispenser's fully enclosed pressure surface makes it easy to use. Transparent sides make it easy for service staff to see when it is time to fill the dispenser with paper and soap, which means that the dispensers are always well-filled.