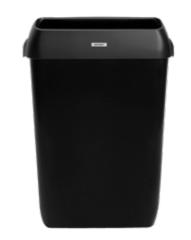

**91912** Katrin Lady Hygiene Bin Dispenser 360 x 170 x 240 mm

**91899** Katrin Waste Bin With Lid 25 Litre 550 x 230 x 330 mm

**91912** Katrin Waste Bin With Lid 50 Litre 575 x 280 x 420 mm

**92285** Katrin Waste Bin With Lid 50 Litre 575 x 280 x 420 mm

92261 Katrin Waste Bin With Lid 25 Litre 550 x 230 x 330 mm

**92605** Katrin Folded Toilet Tissue Dispenser 307 x 133 x 158 mm

**92025** Katrin Hand Towel Inclusive System Towel Dispenserr 403 x 335 x 216 mm