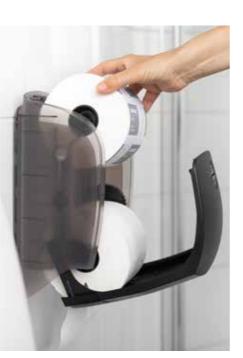

The dispenser has space for two toilet rolls. When one roll runs out, the other will take its place automatically.

Dispenser with core catcher (inner roll collector).

The dispenser can be filled while the second roll is in use. This means that there will always be toilet paper available.

**KATRIN SYSTEM TOILET DISPENSER** is designed to be simple to maintain, dependable in use and cost-effective. There are two versions of the dispenser: with or without a core catcher. The dispenser has space for two rolls of paper

despite the small casing. Depending on which paper quality

you choose, the dispenser contains 1,600 sheets of paper. You can always be sure that there will be enough toilet paper, even though there is a lot of activity and many users at the same time.