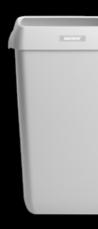

**91912** Katrin Lady Hygiene Bin Dispenser 360 x 170 x 240 mm

**91899** Katrin Waste Bin With Lid 25 Litre 550 x 230 x 330 mm

**91912** Katrin Waste Bin With Lid 50 Litre 575 x 280 x 420 mm

**92285** Katrin Waste Bin With Lid 50 Litre 575 x 280 x 420 mm

92261 Katrin Waste Bin With Lid 25 Litre 550 x 230 x 330 mm

**92605** Katrin Folded Toilet Tissue Dispenser 307 x 133 x 158 mm

**92025** Katrin Hand Towel Inclusive System Towel Dispenserr 403 x 335 x 216 mm