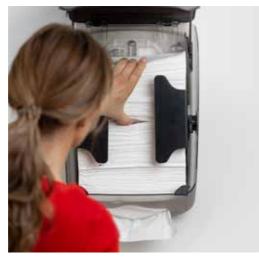

## KATRIN SYSTEM HAND TOWEL ROLL DISPENSER

is functional and dependable. It has a very high capacity. Depending on the paper quality, it contains 570 to 1,176 sheets each time it is loaded. The dispenser is also designed to minimise paper consumption. It is easy to use with a clearly defined pressure surface which shows where you can feed a new sheet of paper if no paper is visible hanging down. Our tissue paper is of such good quality that one sheet is sufficient and all of them are eco-labelled, which is good for you and good for the environment.

Reliable construction that works without complications.

Light pressure to feed paper. Controlled consumption.

The risk of infection is minimal. You only touch the sheet you use.

Capacity is a decisive factor for toilets that are used around the clock, for example in hospitals and sports centres, because paper always needs to be available whenever someone visits the hygiene facilities.