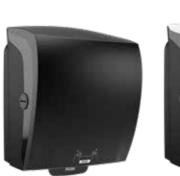

#### Choose between white and black

Our series of dispensers encompass a well thought out range of products that are suitable for all toilets and hygiene facilities at all workplaces. Whether you choose white or black dispensers, you will receive a good looking, well-functioning product. Together with our tissue paper and other accessories, it is easy to choose the right hygiene solution for your particular needs.

## KATRIN SYSTEM HAND TOWEL ROLL DISPENSER

is functional and dependable. It has a very high capacity. Depending on the paper quality, it contains 570 to 1,176 sheets each time it is loaded. The dispenser is also designed to minimise paper consumption. It is easy to use with a clearly defined pressure surface which shows where you can feed a new sheet of paper if no paper is visible hanging down. Our tissue paper is of such good quality that one sheet is sufficient and all of them are eco-labelled, which is good for you and good for the environment.