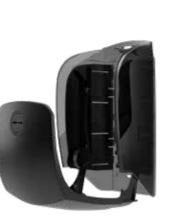

The dispenser has space for two toilet rolls. When one roll runs out, the other will take its place automatically.

Dispenser with core catcher (inner roll collector).

The dispenser can be filled while the second roll is in use. This means that there will always be toilet paper available.

**KATRIN SYSTEM TOILET DISPENSER** is designed to be simple to maintain, dependable in use and cost-effective. There are two versions of the dispenser: with or without a core catcher. The dispenser has space for two rolls of paper