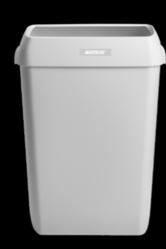

**91912** Katrin Lady Hygiene Bin Dispenser 360 x 170 x 240 mm

**91899** Katrin Waste Bin With Lid 25 Litre 550 x 230 x 330 mm

**91912** Katrin Waste Bin With Lid 50 Litre 575 x 280 x 420 mm

**92285** Katrin Waste Bin With Lid 50 Litre 575 x 280 x 420 mm

92261 Katrin Waste Bin With Lid 25 Litre 550 x 230 x 330 mm

**92605** Katrin Folded Toilet Tissue Dispenser 307 x 133 x 158 mm

**92025** Katrin Hand Towel Inclusive System Towel Dispenserr 403 x 335 x 216 mm