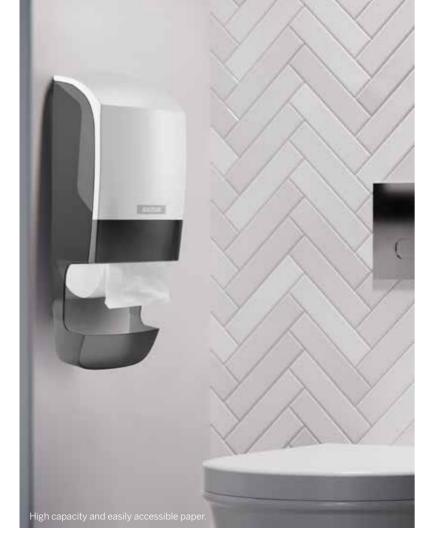

## KATRIN SYSTEM HAND TOWEL ROLL DISPENSER

is functional and dependable. It has a very high capacity. Depending on the paper quality, it contains 570 to 1,176 sheets each time it is loaded. The dispenser is also designed to minimise paper consumption. It is easy to use with a clearly defined pressure surface which shows where you can feed a new sheet of paper if no paper is visible hanging down. Our tissue paper is of such good quality that one sheet is sufficient and all of them are eco-labelled, which is good for you and good for the environment.

Reliable construction that works without complications.

Light pressure to feed paper. Controlled consumption.

The risk of infection is minimal. You only touch the sheet you use.

Capacity is a decisive factor for toilets that are used around the clock, for example in hospitals and sports centres, because paper always needs to be available whenever someone visits the hygiene facilities.

Paper quality and paper capacity are important factors for toilets with many users and high expectations, for example at a theatre, airport or conference centre.

Choose between white and black depending on the colour of the walls. Contrasts make it easier for people with impaired vision to find the dispenser.