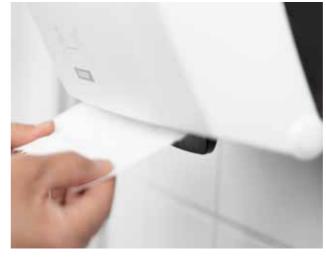

## KATRIN SYSTEM HAND TOWEL ROLL DISPENSER

is functional and dependable. It has a very high capacity. Depending on the paper quality, it contains 570 to 1,176 sheets each time it is loaded. The dispenser is also designed to minimise paper consumption. It is easy to use with a clearly defined pressure surface which shows where you can feed a new sheet of paper if no paper is visible hanging down. Our tissue paper is of such good quality that one sheet is sufficient and all of them are eco-labelled, which is good for you and good for the environment.

Reliable construction that works without complications.

Light pressure to feed paper. Controlled consumption.

The risk of infection is minimal. You only touch the sheet you use.

Capacity is a decisive factor for toilets that are used around the clock, for example in hospitals and sports centres, because paper always needs to be available whenever someone visits the hygiene facilities.