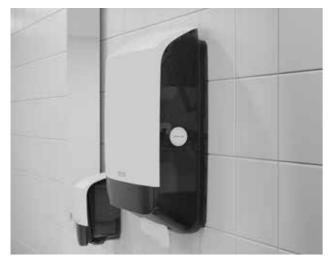

The dispenser is available in two colours and sizes: 1,000 ml and 500 ml.

**KATRIN SYSTEM SOAP DISPENSER** has a classy simple design which helps your guests achieve excellent hand hygiene. Transparent sides make it easier for the service staff to see when it is time to fill the dispenser. We have different kinds of soap in our range, and all are marked with the Swan

Easy to fill. The same dispenser can be used for liquid soap, foam soap, surface disinfectant, shower soap and hand sanitiser.

A fully enclosed pressure surface makes the dispenser easy to use. The dispenser is also marked with braille.

environmental symbol. Choose between liquid soap and foam soap, with or without perfume, and add a separate hand sanitiser, if needed. You can also place a dispenser by the exits so users can ensure their hygiene after touching the door handle.