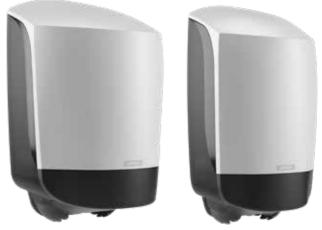

#### Choose between white and black

Our series of dispensers encompass a well thought out range of products that are suitable for all toilets and hygiene facilities at all workplaces. Whether you choose white or black dispensers, you will receive a good looking, well-functioning product. Together with our tissue paper and other accessories, it is easy to choose the right hygiene solution for your particular needs.

Paper quality and paper capacity are important factors for toilets with many users and high expectations, for example at a theatre, airport or conference centre.

Choose between white and black depending on the colour of the walls. Contrasts make it easier for people with impaired vision to find the dispenser.