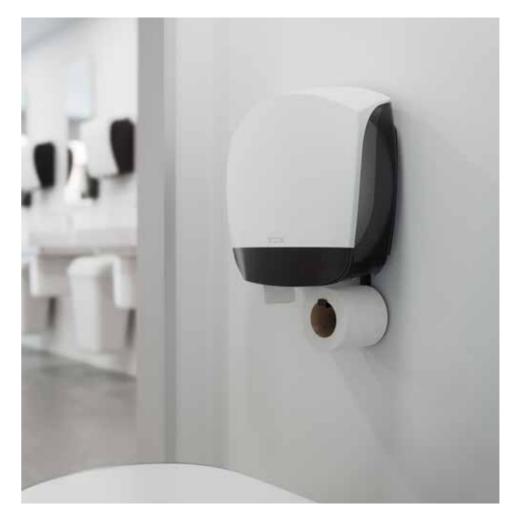

## KATRIN SYSTEM HAND TOWEL ROLL DISPENSER

is functional and dependable. It has a very high capacity. Depending on the paper quality, it contains 570 to 1,176 sheets each time it is loaded. The dispenser is also designed to minimise paper consumption. It is easy to use with a clearly defined pressure surface which shows where you can feed a new sheet of paper if no paper is visible hanging down. Our tissue paper is of such good quality that one sheet is sufficient and all of them are eco-labelled, which is good for you and good for the environment.

Reliable construction that works without complications.

Light pressure to feed paper. Controlled consumption.

The risk of infection is minimal. You only touch the sheet you use.

Capacity is a decisive factor for toilets that are used around the clock, for example in hospitals and sports centres, because paper always needs to be available whenever someone visits the hygiene facilities.

Paper quality and paper capacity are important factors for toilets with many users and high expectations, for example at a theatre, airport or conference centre.

Choose between white and black depending on the colour of the walls. Contrasts make it easier for people with impaired vision to find the dispenser.

The dispenser has space for two toilet rolls. When one roll runs out, the other will take its place automatically.

Dispenser with core catcher (inner roll collector).

The dispenser can be filled while the second roll is in use. This means that there will always be toilet paper available.