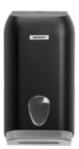

The dispenser is available in two colours and sizes: 1,000 ml and 500 ml.

**KATRIN SYSTEM SOAP DISPENSER** has a classy simple design which helps your guests achieve excellent hand hygiene. Transparent sides make it easier for the service staff to see when it is time to fill the dispenser. We have different kinds of soap in our range, and all are marked with the Swan

Easy to fill. The same dispenser can be used for liquid soap, foam soap, surface disinfectant, shower soap and hand sanitiser.

A fully enclosed pressure surface makes the dispenser easy to use. The dispenser is also marked with braille.

environmental symbol. Choose between liquid soap and foam soap, with or without perfume, and add a separate hand sanitiser, if needed. You can also place a dispenser by the exits so users can ensure their hygiene after touching the door handle.