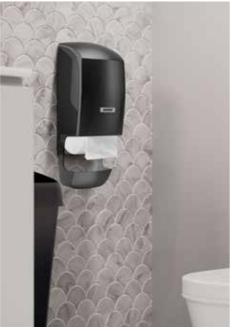

**KATRIN SYSTEM TOILET DISPENSER** is designed to be simple to maintain, dependable in use and cost-effective. There are two versions of the dispenser: with or without a core catcher. The dispenser has space for two rolls of paper

despite the small casing. Depending on which paper quality

you choose, the dispenser contains 1,600 sheets of paper. You can always be sure that there will be enough toilet paper, even though there is a lot of activity and many users at the same time.

The dispenser is available in two colours and sizes: 1,000 ml and 500 ml.

**KATRIN SYSTEM SOAP DISPENSER** has a classy simple design which helps your guests achieve excellent hand hygiene. Transparent sides make it easier for the service staff to see when it is time to fill the dispenser. We have different kinds of soap in our range, and all are marked with the Swan