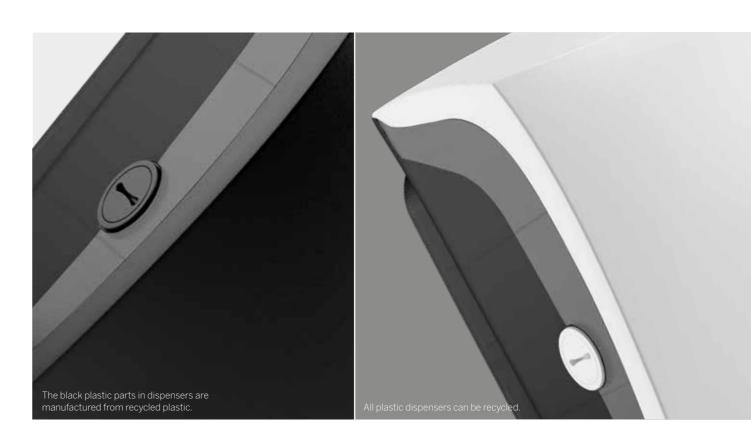

## Recycled plastic

We are always developing new ways of minimising our use of plastic. For example, all of our black parts in our black dispensers are made from recycled plastic. The black detailing on the white dispensers and the plastic plugs in the system rolls are also made of recycled plastic. All plastic packaging with the Green Pack mark is also made of at least 30% recycled material. Our aim is to have a completely plastic free option by 2030.