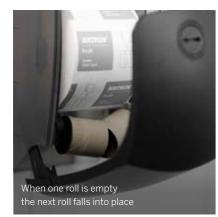

The dispenser has space for two toilet rolls. When one roll runs out, the other will take its place automatically.

Dispenser with core catcher (inner roll collector).

The dispenser can be filled while the second roll is in use. This means that there will always be toilet paper available.