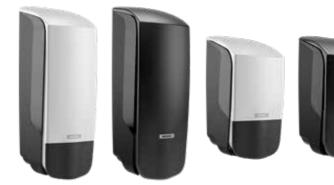

#### Choose between white and black

Our series of dispensers encompass a well thought out range of products that are suitable for all toilets and hygiene facilities at all workplaces. Whether you choose white or black dispensers, you will receive a good looking, well-functioning product. Together with our tissue paper and other accessories, it is easy to choose the right hygiene solution for your particular needs.

Paper quality and paper capacity are important factors for toilets with many users and high expectations, for example at a theatre, airport or conference centre.

Choose between white and black depending on the colour of the walls. Contrasts make it easier for people with impaired vision to find the dispenser.