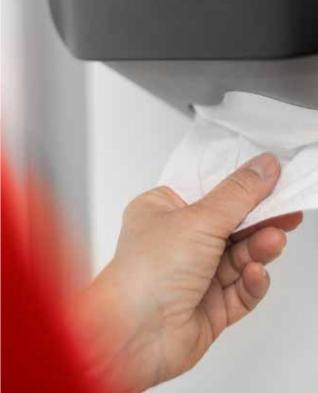

## Did you know that 80% of all infections are spread via hands?\*

Paper is the most hygienic product for drying your hands. It is only used once, so there is no risk of spreading infection further. The hands are also cleaned in a mechanical sense with paper towels. You can use our paper towel dispensers to feed one sheet at a time, which means that you only touch the sheet which is used. The size of the sheets has also been adapted for optimal drying. According to the "Toilet Report" from 2020, paper is also clearly the most popular hand drying method\*\*.

## KATRIN SYSTEM HAND TOWEL ROLL DISPENSER

is functional and dependable. It has a very high capacity. Depending on the paper quality, it contains 570 to 1,176 sheets each time it is loaded. The dispenser is also designed to minimise paper consumption. It is easy to use with a clearly defined pressure surface which shows where you can feed a new sheet of paper if no paper is visible hanging down. Our tissue paper is of such good quality that one sheet is sufficient and all of them are eco-labelled, which is good for you and good for the environment.