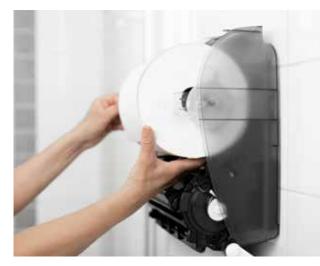

## KATRIN SYSTEM HAND TOWEL ROLL DISPENSER

is functional and dependable. It has a very high capacity. Depending on the paper quality, it contains 570 to 1,176 sheets each time it is loaded. The dispenser is also designed to minimise paper consumption. It is easy to use with a clearly defined pressure surface which shows where you can feed a new sheet of paper if no paper is visible hanging down. Our tissue paper is of such good quality that one sheet is sufficient and all of them are eco-labelled, which is good for you and good for the environment.

The dispenser has space for two toilet rolls. When one roll runs out, the other will take its place automatically.

Dispenser with core catcher (inner roll collector).

The dispenser can be filled while the second roll is in use. This means that there will always be toilet paper available.