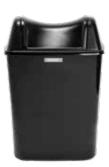

**91912** Katrin Lady Hygiene Bin Dispenser 360 x 170 x 240 mm

**91899** Katrin Waste Bin With Lid 25 Litre 550 x 230 x 330 mm

**91912** Katrin Waste Bin With Lid 50 Litre 575 x 280 x 420 mm

**92285** Katrin Waste Bin With Lid 50 Litre 575 x 280 x 420 mm

92261 Katrin Waste Bin With Lid 25 Litre 550 x 230 x 330 mm

**92605** Katrin Folded Toilet Tissue Dispenser 307 x 133 x 158 mm

**92025** Katrin Hand Towel Inclusive System Towel Dispenserr 403 x 335 x 216 mm