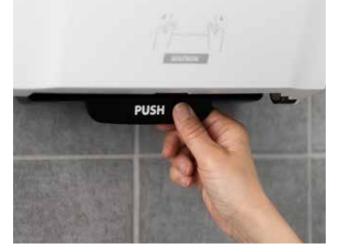

## **KATRIN SYSTEM** HAND TOWEL ROLL DISPENSER

-PUSH ess the PUSH but o feed paper.

- The transparent sides make it easy to check the paper level

- The tear-off mechanism can be opened completely and is easy to clean - Locks on both sides of the dispenser for more flexibility when opening