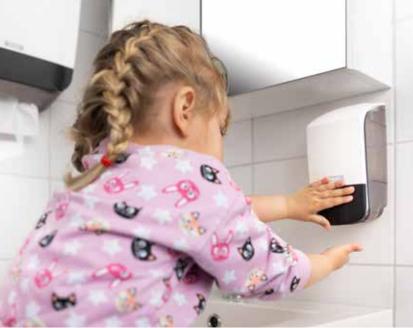

## Unique features, less hassle

Our main strategy was to make was to make our dispensers as ergonomic and user-friendly as possible. For example, the soap dispensers are marked with braille to simplify their use by those with impaired vision. The soap dispenser's fully enclosed pressure surface makes it easy to use. Transparent sides make it easy for service staff to see when it is time to fill the dispenser with paper and soap, which means that the dispensers are always well-filled.

## Did you know that 80% of all infections are spread via hands?\*

Paper is the most hygienic product for drying your hands. It is only used once, so there is no risk of spreading infection further. The hands are also cleaned in a mechanical sense with paper towels. You can use our paper towel dispensers to feed one sheet at a time, which means that you only touch the sheet which is used. The size of the sheets has also been adapted for optimal drying. According to the "Toilet Report" from 2020, paper is also clearly the most popular hand drying method\*\*.