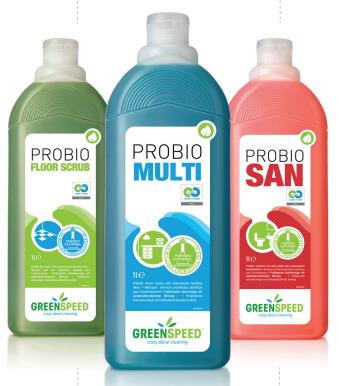

## PROBIO MULTI

Probiotic interior cleaner with environmental beneficial effect - for daily use.

- For cleaning water-resistant furniture, doors, windows, etc.
- Cleans surfaces and actively combats odours
- Concentrated formula, dilute to 0.5 1% (or 25 ml / 5 l)
- / Fresh parfum
- **/**1l&5l
- / pH 7
- ✓ EU Ecolabel and Cradle to Cradle Certified™ Gold

# **PROBIO SAN**

Probiotic washroom and toilet cleaner with environmental beneficial effect - for daily use.

- For cleaning the entire sanitary facility and the toilet
- ✓ Cleans grouts, actively combats odours and prevents scale build-up
- Concentrated formula, dilute to 0.5 1% (or 25 ml / 5 l)
- Fresh parfum
- **/**1 l & 5 l
- pH 7
- ✓ EU Ecolabel and Cradle to Cradle Certified™ Gold

# **PROBIO FLOOR SCRUB**

Probiotic floor cleaner with environmental beneficial effect - for daily use.

- ✓ Non-foaming floor cleaner
- ✓ For cleaning all water-resistant floors manually or with machinery
- Cleans grouts and actively combats odours
- ✓ Concentrated formula, dilute to 0.5 1 % (or 40 ml / 8 l)
- / Fresh parfum
- **/**1 l & 5 l
- / pH 7
- ✓ EU Ecolabel and Cradle to Cradle Certified™ Gold