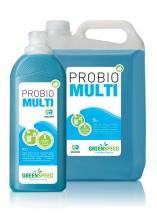

## PROBIO MULTI

Probiotic interior cleaner with environmental beneficial effect - for daily use.

- For cleaning water-resistant furniture, doors, windows, etc.
- Cleans surfaces and actively combats odours
- Concentrated formula, dilute to 0.5 1% (or 25 ml / 5 l)
- / Fresh parfum
- **/**1l&5l
- / pH 7
- ✓ EU Ecolabel and Cradle to Cradle Certified™ Gold