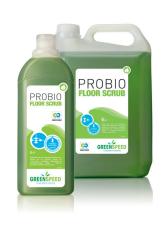

# **FLOOR CLEANER**

# **PROBIO FLOOR SCRUB**

Probiotic floor cleaner with environmental beneficial effect - for daily use.

- ✓ Non-foaming floor cleaner
- ✓ For cleaning all water-resistant floors manually or with machinery
- Cleans grouts and actively combats odours
- ✓ Concentrated formula, dilute to 0.5 1 % (or 40 ml / 8 l)
- / Fresh parfum
- **/**1 l & 5 l
- / pH 7
- ✓ EU Ecolabel and Cradle to Cradle Certified™ Gold