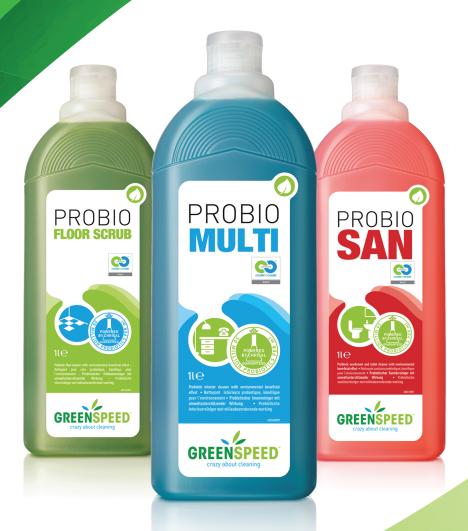

# PROBIO RANGE

## PROBIO MULTI

Probiotic interior cleaner with environmental beneficial effect - for daily use.

- For cleaning water-resistant furniture, doors, windows, etc.
- Cleans surfaces and actively combats odours
- Concentrated formula, dilute to 0.5 1% (or 25 ml / 5 l)
- / Fresh parfum
- **/**1l&5l
- / pH 7
- ✓ EU Ecolabel and Cradle to Cradle Certified™ Gold

# **PROBIO SAN**

Probiotic washroom and toilet cleaner with environmental beneficial effect - for daily use.

- For cleaning the entire sanitary facility and the toilet
- ✓ Cleans grouts, actively combats odours and prevents scale build-up
- Concentrated formula, dilute to 0.5 1% (or 25 ml / 5 l)
- Fresh parfum
- **/**1 l & 5 l
- pH 7
- ✓ EU Ecolabel and Cradle to Cradle Certified™ Gold

# **PROBIO FLOOR SCRUB**

Probiotic floor cleaner with environmental beneficial effect - for daily use.

- ✓ Non-foaming floor cleaner
- ✓ For cleaning all water-resistant floors manually or with machinery
- Cleans grouts and actively combats odours
- ✓ Concentrated formula, dilute to 0.5 1 % (or 40 ml / 8 l)
- / Fresh parfum
- **/**1 l & 5 l
- / pH 7
- ✓ EU Ecolabel and Cradle to Cradle Certified™ Gold