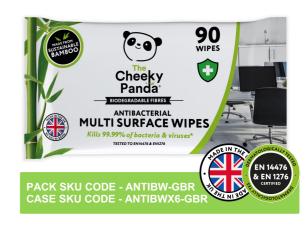

# CHEEKY PANDA BIODEGRADABLE ANTI-BACTERIAL MULTI-SURFACE CLEANING WIPES

The perfect way to keep your surfaces clean and get them to gleam!

Made to EN 14476 & EN 1276 standards.

### **Product features**

- Ideal for busy office environments, to help disinfect, sanitise and clean. This multi-purpose wipe is perfect to clean handles, surfaces and more for agile working and hot desk environments.
- Our wipes are made from FSC certified biodegradable bamboo fibres (instead of nonbiodegradable, ocean-polluting polyester or hard to biodegrade viscose); dermatologically tested, proudly vegan and never (ever) tested on animals.

- Made in the UK, to help lower the carbon footprint of the product.
- Packaging made with 30% waste plastic and can be recycled.
- Manufactured to meet anti-bacterial and anti-viral standards EN 1276 and EN 14476.
- Effective against viruses such as Poliovirus, Norovirus, and Influenza A; and bacteria such as P. aeruginosa, E. coli, and E. hirae.